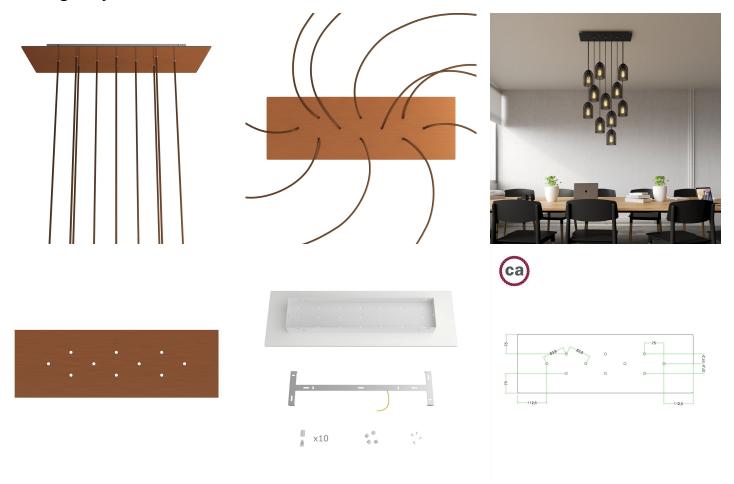

## **Product title:**

10 hole - EXTRA LARGE Rectangular Ceiling Canopy Kit - Rose One System, 675 x 225 mm Cover

#### **Product description:**

Ceiling canopy
Width: 520 mm
Length: 120 mm
Height: 35 mm
Material: metal
Mounting brackets

6 plugs and 6 rubber cable duct seals are included for the side holes.

Rectangular Rose-One cover

Material: dibond Width: 675 mm Length: 225 mm

Hole diametre: 10 mm Thickness: 3 mm

Clear plastic cable clamp (1 per hole).

NOTE: the distance between the holes in the ceiling canopy does not allow you to install bulbs with a diameter greater than 7 cm if suspended at the same height, or 14 cm if suspended at different heights.