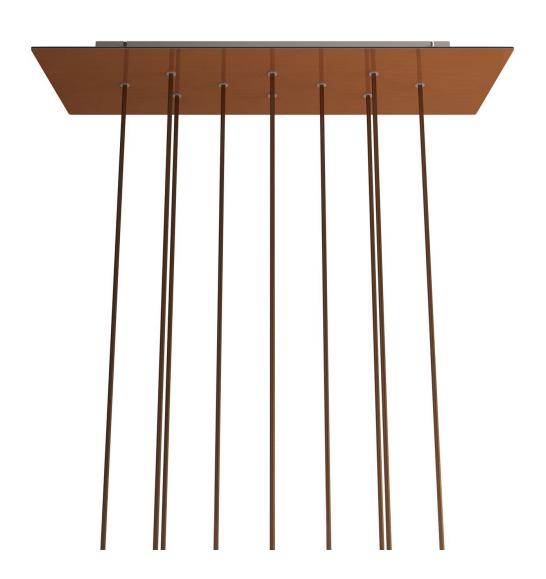

## **Product title:**

10 hole - EXTRA LARGE Rectangular Ceiling Canopy Kit - Rose One System, 675 x 225 mm Cover

The 10-hole rectangular version is ideal for creating multiple pendants to be used in a stairwell by playing with the height of the pendants and the size of the bulbs, inside a contemporary open space loft apartment or oversize table.

Play with cable lengths, size and bulb finishes and create a unique multi-light pendant lamp with naked bulbs!

Rose-One features side holes allowing you to connect more ceiling canopies serially or position the light pendants in relation to the ceiling light source.

Material: dibond Width: 675 mm Length: 225 mm

Hole diametre: 10 mm Thickness: 3 mm

Clear plastic cable clamp (1 per hole).

NOTE: the distance between the holes in the ceiling canopy does not allow you to install bulbs with a diameter greater than 7 cm if suspended at the same height, or 14 cm if suspended at different heights.