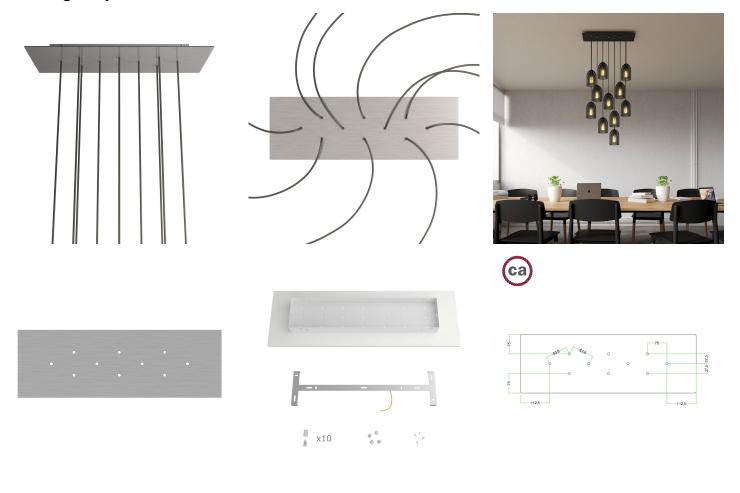

## **Product title:**

10 hole - EXTRA LARGE Rectangular Ceiling Canopy Kit - Rose One System, 675 x 225 mm Cover

#### **Product short description:**

Rose-One is the Creative-Cables line of ceiling canopies decorated with concealed cable clamp which, thanks to the numerous decorations available, allows you to create striking multiple pendants that are 100% in tune with your style.

The 10-hole rectangular version is ideal for creating multiple pendants to be used in a stairwell by playing with the height of the pendants and the size of the bulbs, inside a contemporary open space loft apartment or oversize table.

Play with cable lengths, size and bulb finishes and create a unique multi-light pendant lamp with naked bulbs!

Rose-One features side holes allowing you to connect more ceiling canopies serially or position the light pendants in relation to the ceiling light source.

The ceiling canopy cover is in Dibond®, an aluminium composite panel that guarantees excellent visual design, light weight and durability.

Configure your 10-hole rectangular EXTRA LARGE Rose-One ceiling canopy to create a multi-light pendant lamp customised according to your needs:

- use the menu to choose the colour of the base (white or black) and the decoration of the ceiling canopy: white, black or one of the brushed-finish metals.
- match Creative-Cables fabric cables according to the style you wish to recreate
- complete your lighting installation with the components, accessories and bulbs in our range.

#### **Product description:**

Ceiling canopy
Width: 520 mm
Length: 120 mm
Height: 35 mm
Material: metal
Mounting brackets

6 plugs and 6 rubber cable duct seals are included for the side holes.

Rectangular Rose-One cover

Material: dibond Width: 675 mm Length: 225 mm

Hole diametre: 10 mm Thickness: 3 mm

Clear plastic cable clamp (1 per hole).

NOTE: the distance between the holes in the ceiling canopy does not allow you to install bulbs with a diameter greater than 7 cm if suspended at the same height, or 14 cm if suspended at different heights.