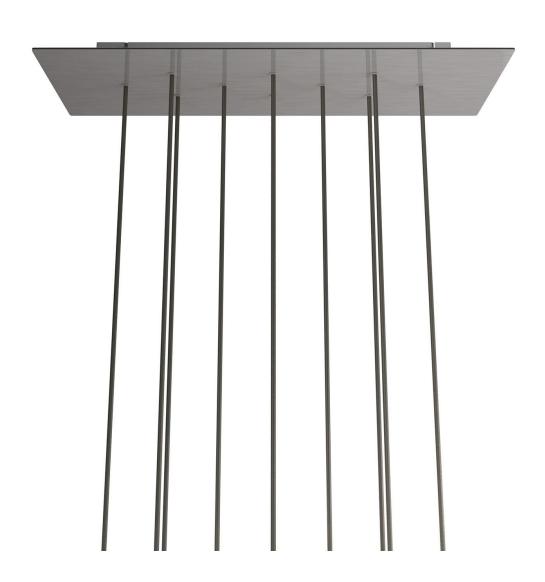

## **Product title:**

10 hole - EXTRA LARGE Rectangular Ceiling Canopy Kit - Rose One System, 675 x 225 mm Cover

The 10-hole rectangular version is ideal for creating multiple pendants to be used in a stairwell by playing with the height of the pendants and the size of the bulbs, inside a contemporary open space loft apartment or oversize table.

Play with cable lengths, size and bulb finishes and create a unique multi-light pendant lamp with naked bulbs!

Rose-One features side holes allowing you to connect more ceiling canopies serially or position the light pendants in relation to the ceiling light source.

Material: dibond Width: 675 mm Length: 225 mm

Hole diametre: 10 mm Thickness: 3 mm

Clear plastic cable clamp (1 per hole).

NOTE: the distance between the holes in the ceiling canopy does not allow you to install bulbs with a diameter greater than 7 cm if suspended at the same height, or 14 cm if suspended at different heights.