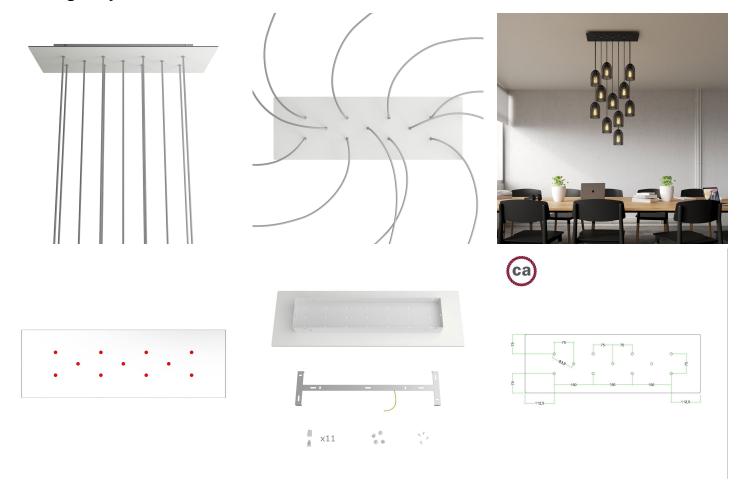

### **Product description:**

Ceiling canopy
Width: 520 mm
Length: 120 mm
Height: 35 mm
Material: metal
Mounting brackets

6 plugs and 6 rubber cable duct seals are included for the side holes.

Rectangular Rose-One cover

Material: dibond Width: 675 mm Length: 225 mm

Hole diametre: 10 mm Thickness: 3 mm

Clear plastic cable clamp (1 per hole).

NOTE: the distance between the holes in the ceiling canopy does not allow you to install bulbs with a diameter greater than 7 cm if suspended at the same height, or 14 cm if suspended at different heights.