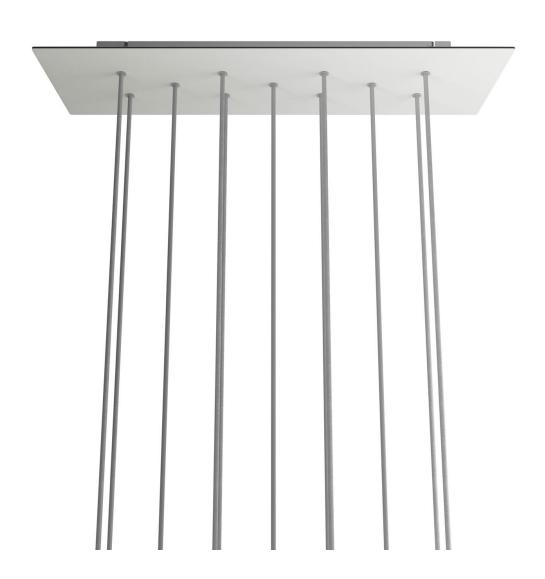

## **Product title:**

11 hole - EXTRA LARGE Rectangular Ceiling Canopy Kit - Rose One System, 675 x 225 mm Cover

The 11-hole rectangular version is ideal for creating multiple pendants to be used in a stairwell by playing with the height of the pendants and the size of the bulbs, inside a contemporary open space loft apartment or over an oversize table.

Play with cable lengths, size and bulb finishes and create a unique multi-light pendant lamp with naked bulbs!

Rose-One features side holes allowing you to connect more ceiling canopies serially or position the light pendants in relation to the ceiling light source.