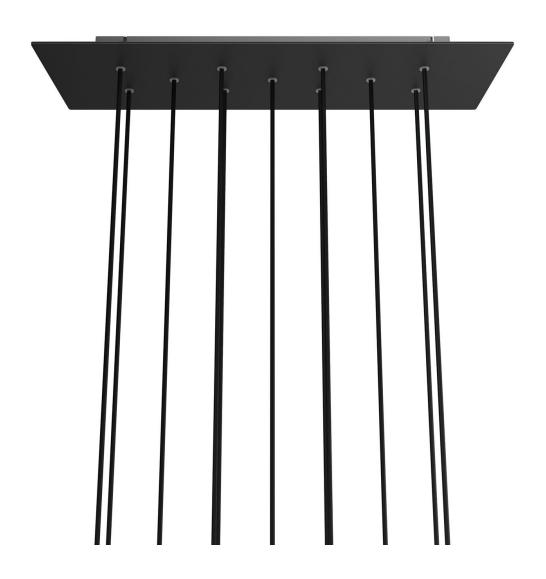

## **Product title:**

11 hole - EXTRA LARGE Rectangular Ceiling Canopy Kit - Rose One System, 675 x 225 mm Cover

### **Product description:**

Ceiling canopy
Width: 520 mm
Length: 120 mm
Height: 35 mm
Material: metal
Mounting brackets

6 plugs and 6 rubber cable duct seals are included for the side holes.

Rectangular Rose-One cover

Material: dibond Width: 675 mm Length: 225 mm

Hole diametre: 10 mm Thickness: 3 mm

Clear plastic cable clamp (1 per hole).

NOTE: the distance between the holes in the ceiling canopy does not allow you to install bulbs with a diameter greater than 7 cm if suspended at the same height, or 14 cm if suspended at different heights.