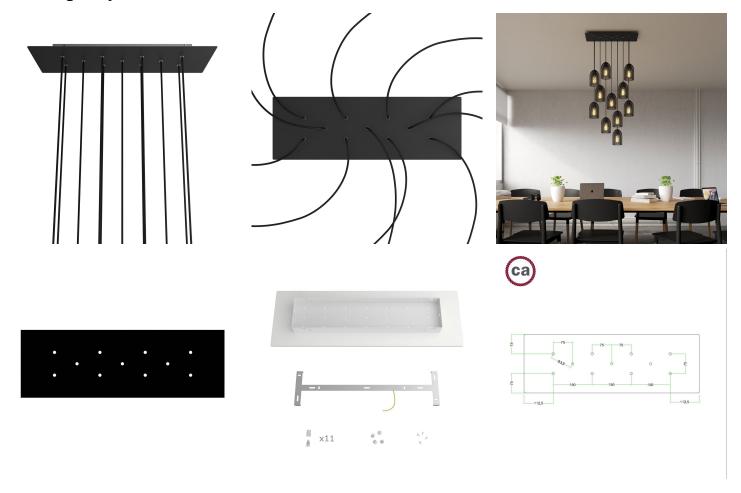

## **Product title:**

11 hole - EXTRA LARGE Rectangular Ceiling Canopy Kit - Rose One System, 675 x 225 mm Cover

The 11-hole rectangular version is ideal for creating multiple pendants to be used in a stairwell by playing with the height of the pendants and the size of the bulbs, inside a contemporary open space loft apartment or over an oversize table.

Play with cable lengths, size and bulb finishes and create a unique multi-light pendant lamp with naked bulbs!

Rose-One features side holes allowing you to connect more ceiling canopies serially or position the light pendants in relation to the ceiling light source.

### **Product description:**

Ceiling canopy
Width: 520 mm
Length: 120 mm
Height: 35 mm
Material: metal
Mounting brackets

6 plugs and 6 rubber cable duct seals are included for the side holes.

Rectangular Rose-One cover

Material: dibond Width: 675 mm Length: 225 mm

Hole diametre: 10 mm Thickness: 3 mm

Clear plastic cable clamp (1 per hole).

NOTE: the distance between the holes in the ceiling canopy does not allow you to install bulbs with a diameter greater than 7 cm if suspended at the same height, or 14 cm if suspended at different heights.