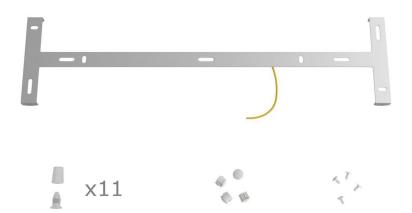

### **Product description:**

Ceiling canopy
Width: 520 mm
Length: 120 mm
Height: 35 mm
Material: metal
Mounting brackets

6 plugs and 6 rubber cable duct seals are included for the side holes.

Rectangular Rose-One cover