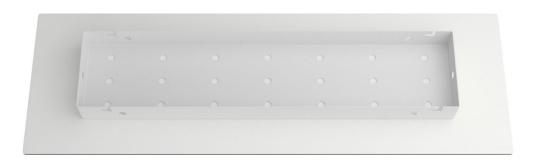

### **Product description:**

Ceiling canopy
Width: 520 mm
Length: 120 mm
Height: 35 mm
Material: metal
Mounting brackets

6 plugs and 6 rubber cable duct seals are included for the side holes.

Rectangular Rose-One cover

Material: dibond Width: 675 mm Length: 225 mm Hole diametre: 10

Hole diametre: 10 mm Thickness: 3 mm

Clear plastic cable clamp (1 per hole).

NOTE: the distance between the holes in the ceiling canopy does not allow you to install bulbs with a diameter greater than 7 cm if suspended at the same height, or 14 cm if suspended at different heights.