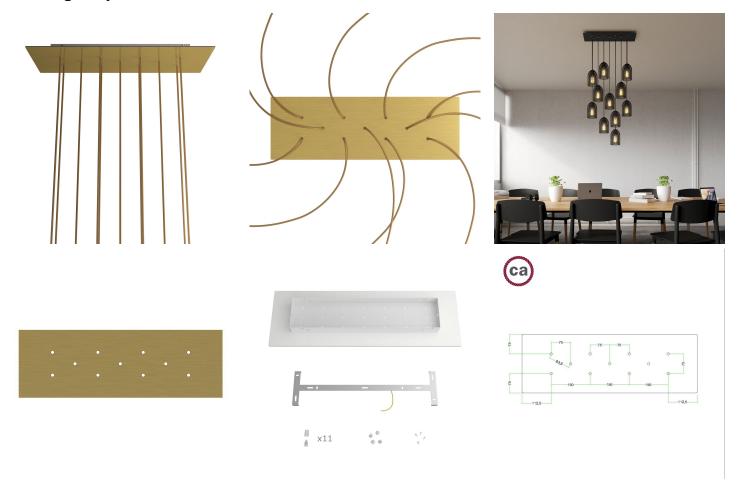

## **Product title:**

11 hole - EXTRA LARGE Rectangular Ceiling Canopy Kit - Rose One System, 675 x 225 mm Cover

The 11-hole rectangular version is ideal for creating multiple pendants to be used in a stairwell by playing with the height of the pendants and the size of the bulbs, inside a contemporary open space loft apartment or over an oversize table.

Play with cable lengths, size and bulb finishes and create a unique multi-light pendant lamp with naked bulbs!

Rose-One features side holes allowing you to connect more ceiling canopies serially or position the light pendants in relation to the ceiling light source.

- use the menu to choose the colour of the base (white or black) and the decoration of the ceiling canopy: white, black or one of the brushed-finish metals.
- match Creative-Cables fabric cables according to the style you wish to recreate
- complete your lighting installation with the components, accessories and bulbs in our range.

Material: dibond Width: 675 mm Length: 225 mm Hole diametre: 10

Hole diametre: 10 mm Thickness: 3 mm

Clear plastic cable clamp (1 per hole).

NOTE: the distance between the holes in the ceiling canopy does not allow you to install bulbs with a diameter greater than 7 cm if suspended at the same height, or 14 cm if suspended at different heights.