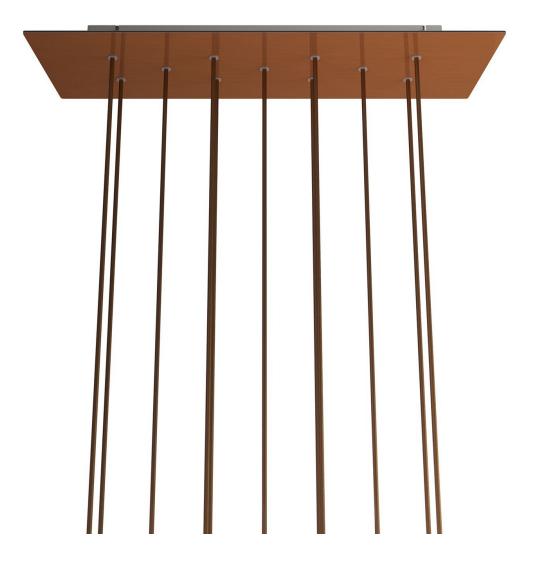

# **Product title:**

11 hole - EXTRA LARGE Rectangular Ceiling Canopy Kit - Rose One System, 675 x 225 mm Cover

The 11-hole rectangular version is ideal for creating multiple pendants to be used in a stairwell by playing with the height of the pendants and the size of the bulbs, inside a contemporary open space loft apartment or over an oversize table.

Play with cable lengths, size and bulb finishes and create a unique multi-light pendant lamp with naked bulbs!

Rose-One features side holes allowing you to connect more ceiling canopies serially or position the light pendants in relation to the ceiling light source.