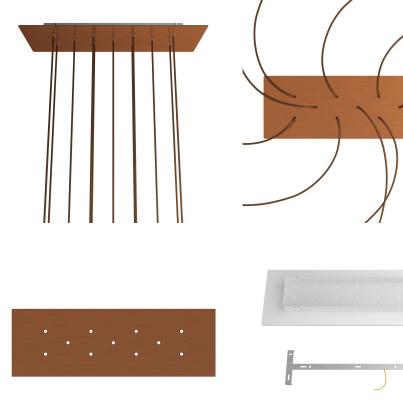

#### **Product description:**

Ceiling canopy Width: 520 mm Length: 120 mm Height: 35 mm Material: metal Mounting brackets 6 plugs and 6 rubber cable duct seals are included for the side holes.

Rectangular Rose-One cover Material: dibond Width: 675 mm Length: 225 mm Hole diametre: 10 mm Thickness: 3 mm Clear plastic cable clamp (1 per hole).

NOTE: the distance between the holes in the ceiling canopy does not allow you to install bulbs with a diameter greater than 7 cm if suspended at the same height, or 14 cm if suspended at different heights.