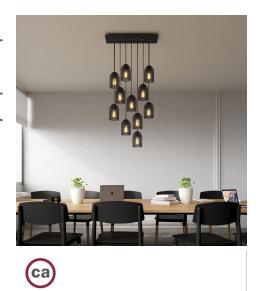

#### **Product short description:**

Rose-One is the Creative-Cables line of ceiling canopies decorated with concealed cable clamp which, thanks to the numerous decorations available, allows you to create striking multiple pendants that are 100% in tune with your style.

The 11-hole rectangular version is ideal for creating multiple pendants to be used in a stairwell by playing with the height of the pendants and the size of the bulbs, inside a contemporary open space loft apartment or over an oversize table.

Play with cable lengths, size and bulb finishes and create a unique multi-light pendant lamp with naked bulbs!

Rose-One features side holes allowing you to connect more ceiling canopies serially or position the light pendants in relation to the ceiling light source.