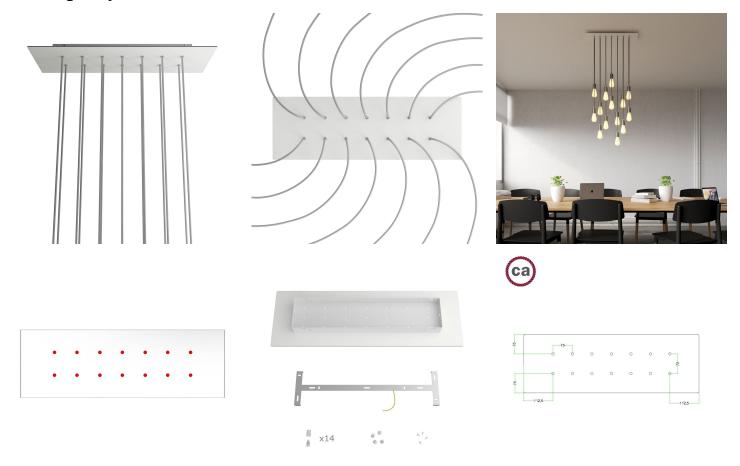

The 14-hole rectangular version is ideal for creating multiple pendants to be used in a stairwell by playing with the height of the pendants and the size of the bulbs, inside a contemporary open space loft apartment or over an oversize table.

Play with cable lengths, size and bulb finishes and create a unique multi-light pendant lamp with naked bulbs!

Rose-One features side holes allowing you to connect more ceiling canopies serially or position the light pendants in relation to the ceiling light source.

#### **Product description:**

Ceiling canopy
Width: 520 mm
Length: 120 mm
Height: 35 mm
Material: metal
Mounting brackets

6 plugs and 6 rubber cable duct seals are included for the side holes.

Rectangular Rose-One cover

Material: dibond Width: 675 mm Length: 225 mm

Hole diametre: 10 mm Thickness: 3 mm

Clear plastic cable clamp (1 per hole).

NOTE: the distance between the holes in the ceiling canopy does not allow you to install bulbs with a diameter greater than 7 cm if suspended at the same height, or 14 cm if suspended at different heights.