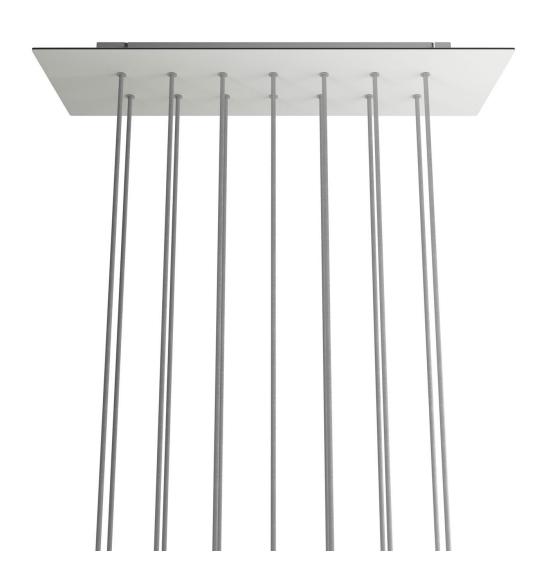

The 14-hole rectangular version is ideal for creating multiple pendants to be used in a stairwell by playing with the height of the pendants and the size of the bulbs, inside a contemporary open space loft apartment or over an oversize table.

Play with cable lengths, size and bulb finishes and create a unique multi-light pendant lamp with naked bulbs!

Rose-One features side holes allowing you to connect more ceiling canopies serially or position the light pendants in relation to the ceiling light source.

Material: dibond Width: 675 mm Length: 225 mm

Hole diametre: 10 mm Thickness: 3 mm

Clear plastic cable clamp (1 per hole).

NOTE: the distance between the holes in the ceiling canopy does not allow you to install bulbs with a diameter greater than 7 cm if suspended at the same height, or 14 cm if suspended at different heights.