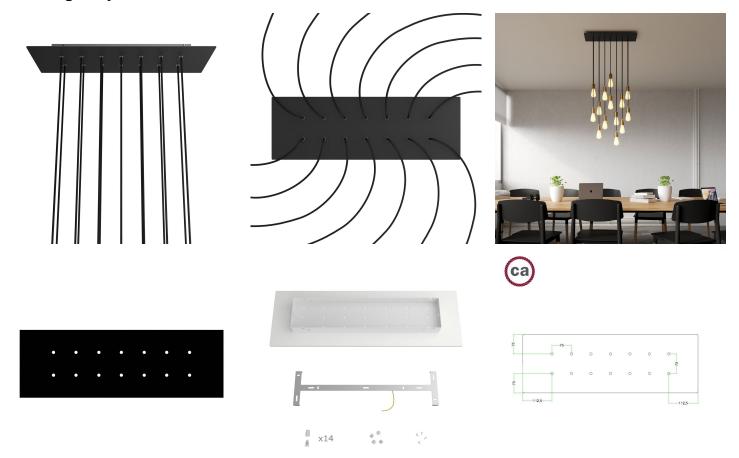

# **Product title:**

14 hole - EXTRA LARGE Rectangular Ceiling Canopy Kit - Rose One System, 675 x 225 mm Cover

#### **Product short description:**

Rose-One is the Creative-Cables line of ceiling canopies decorated with concealed cable clamp which, thanks to the numerous decorations available, allows you to create striking multiple pendants that are 100% in tune with your style.

The 14-hole rectangular version is ideal for creating multiple pendants to be used in a stairwell by playing with the height of the pendants and the size of the bulbs, inside a contemporary open space loft apartment or over an oversize table.

Play with cable lengths, size and bulb finishes and create a unique multi-light pendant lamp with naked bulbs!

Rose-One features side holes allowing you to connect more ceiling canopies serially or position the light pendants in relation to the ceiling light source.

#### **Product description:**

Ceiling canopy
Width: 520 mm
Length: 120 mm
Height: 35 mm
Material: metal
Mounting brackets

6 plugs and 6 rubber cable duct seals are included for the side holes.

Rectangular Rose-One cover

Material: dibond Width: 675 mm Length: 225 mm

Hole diametre: 10 mm Thickness: 3 mm

Clear plastic cable clamp (1 per hole).

NOTE: the distance between the holes in the ceiling canopy does not allow you to install bulbs with a diameter greater than 7 cm if suspended at the same height, or 14 cm if suspended at different heights.