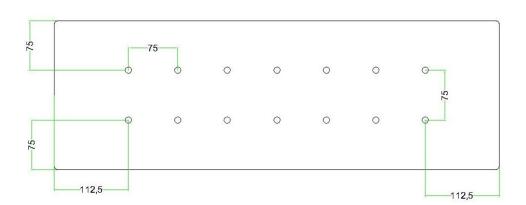

Material: dibond Width: 675 mm Length: 225 mm

Hole diametre: 10 mm Thickness: 3 mm

Clear plastic cable clamp (1 per hole).

NOTE: the distance between the holes in the ceiling canopy does not allow you to install bulbs with a diameter greater than 7 cm if suspended at the same height, or 14 cm if suspended at different heights.