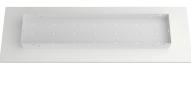

# **Product title:**

14 hole - EXTRA LARGE Rectangular Ceiling Canopy Kit - Rose One System, 675 x 225 mm Cover

#### **Product description:**

Ceiling canopy Width: 520 mm Length: 120 mm Height: 35 mm Material: metal Mounting brackets 6 plugs and 6 rubber cable duct seals are included for the side holes.

Rectangular Rose-One cover Material: dibond Width: 675 mm Length: 225 mm Hole diametre: 10 mm Thickness: 3 mm Clear plastic cable clamp (1 per hole).