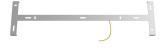

#### **Product description:**

Ceiling canopy Width: 520 mm Length: 120 mm Height: 35 mm Material: metal Mounting brackets 6 plugs and 6 rubber cable duct seals are included for the side holes.

Rectangular Rose-One cover Material: dibond Width: 675 mm Length: 225 mm Hole diametre: 10 mm Thickness: 3 mm Clear plastic cable clamp (1 per hole).