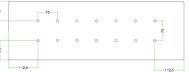

#### **Product description:**

Ceiling canopy Width: 520 mm Length: 120 mm Height: 35 mm Material: metal Mounting brackets 6 plugs and 6 rubber cable duct seals are included for the side holes.

Rectangular Rose-One cover Material: dibond Width: 675 mm Length: 225 mm Hole diametre: 10 mm Thickness: 3 mm Clear plastic cable clamp (1 per hole).

NOTE: the distance between the holes in the ceiling canopy does not allow you to install bulbs with a diameter greater than 7 cm if suspended at the same height, or 14 cm if suspended at different heights.