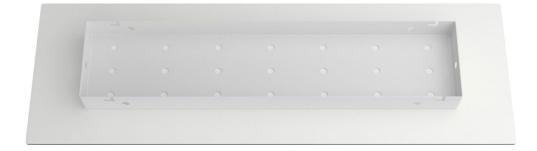

# **Product title:**

14 hole - EXTRA LARGE Rectangular Ceiling Canopy Kit - Rose One System, 675 x 225 mm Cover

#### **Product description:**

Ceiling canopy Width: 520 mm Length: 120 mm Height: 35 mm Material: metal Mounting brackets 6 plugs and 6 rubber cable duct seals are included for the side holes.

Rectangular Rose-One cover Material: dibond Width: 675 mm Length: 225 mm Hole diametre: 10 mm Thickness: 3 mm Clear plastic cable clamp (1 per hole).