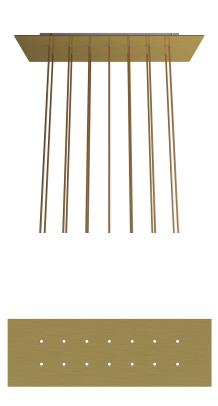

# **Product title:**

14 hole - EXTRA LARGE Rectangular Ceiling Canopy Kit - Rose One System, 675 x 225 mm Cover

The 14-hole rectangular version is ideal for creating multiple pendants to be used in a stairwell by playing with the height of the pendants and the size of the bulbs, inside a contemporary open space loft apartment or over an oversize table.

Play with cable lengths, size and bulb finishes and create a unique multi-light pendant lamp with naked bulbs!

Rose-One features side holes allowing you to connect more ceiling canopies serially or position the light pendants in relation to the ceiling light source.