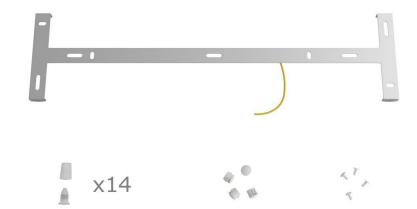

#### **Product description:**

Ceiling canopy Width: 520 mm Length: 120 mm Height: 35 mm Material: metal Mounting brackets 6 plugs and 6 rubber cable duct seals are included for the side holes.

Rectangular Rose-One cover Material: dibond Width: 675 mm Length: 225 mm Hole diametre: 10 mm Thickness: 3 mm Clear plastic cable clamp (1 per hole).