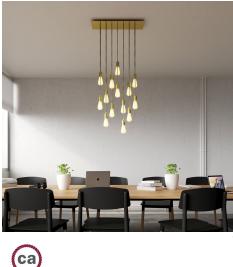

#### Product short description:

Rose-One is the Creative-Cables line of ceiling canopies decorated with concealed cable clamp which, thanks to the numerous decorations available, allows you to create striking multiple pendants that are 100% in tune with your style.

The 14-hole rectangular version is ideal for creating multiple pendants to be used in a stairwell by playing with the height of the pendants and the size of the bulbs, inside a contemporary open space loft apartment or over an oversize table.

Play with cable lengths, size and bulb finishes and create a unique multi-light pendant lamp with naked bulbs!

Rose-One features side holes allowing you to connect more ceiling canopies serially or position the light pendants in relation to the ceiling light source.