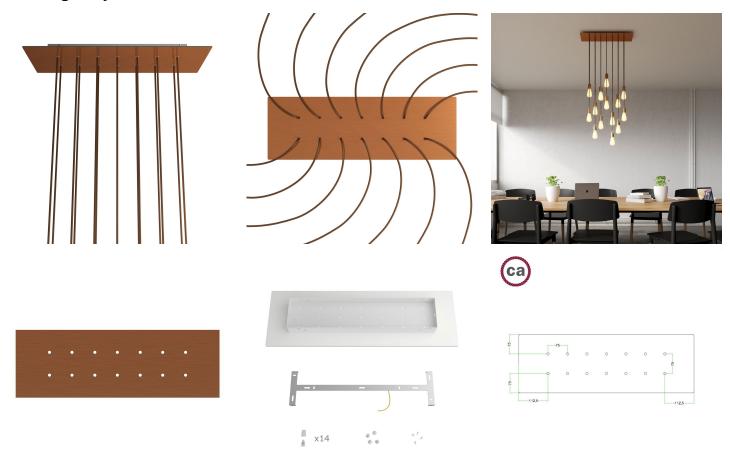

## **Product title:**

14 hole - EXTRA LARGE Rectangular Ceiling Canopy Kit - Rose One System, 675 x 225 mm Cover

The ceiling canopy cover is in Dibond®, an aluminium composite panel that guarantees excellent visual design, light weight and durability.

Configure your 14-hole rectangular EXTRA LARGE Rose-One ceiling canopy to create a multi-light pendant lamp customised according to your needs:

#### **Product description:**

Ceiling canopy
Width: 520 mm
Length: 120 mm
Height: 35 mm
Material: metal
Mounting brackets

6 plugs and 6 rubber cable duct seals are included for the side holes.

Rectangular Rose-One cover

Material: dibond Width: 675 mm Length: 225 mm

Hole diametre: 10 mm Thickness: 3 mm

Clear plastic cable clamp (1 per hole).

NOTE: the distance between the holes in the ceiling canopy does not allow you to install bulbs with a diameter greater than 7 cm if suspended at the same height, or 14 cm if suspended at different heights.