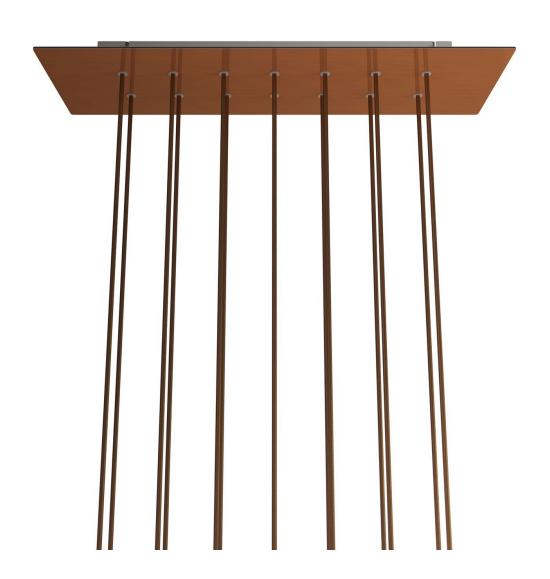

## **Product title:**

14 hole - EXTRA LARGE Rectangular Ceiling Canopy Kit - Rose One System, 675 x 225 mm Cover

The 14-hole rectangular version is ideal for creating multiple pendants to be used in a stairwell by playing with the height of the pendants and the size of the bulbs, inside a contemporary open space loft apartment or over an oversize table.

Play with cable lengths, size and bulb finishes and create a unique multi-light pendant lamp with naked bulbs!

Rose-One features side holes allowing you to connect more ceiling canopies serially or position the light pendants in relation to the ceiling light source.