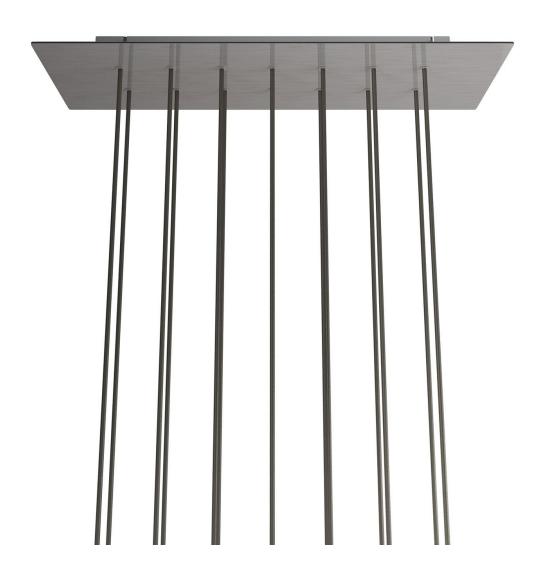

## **Product title:**

14 hole - EXTRA LARGE Rectangular Ceiling Canopy Kit - Rose One System, 675 x 225 mm Cover

The 14-hole rectangular version is ideal for creating multiple pendants to be used in a stairwell by playing with the height of the pendants and the size of the bulbs, inside a contemporary open space loft apartment or over an oversize table.

Play with cable lengths, size and bulb finishes and create a unique multi-light pendant lamp with naked bulbs!

Rose-One features side holes allowing you to connect more ceiling canopies serially or position the light pendants in relation to the ceiling light source.