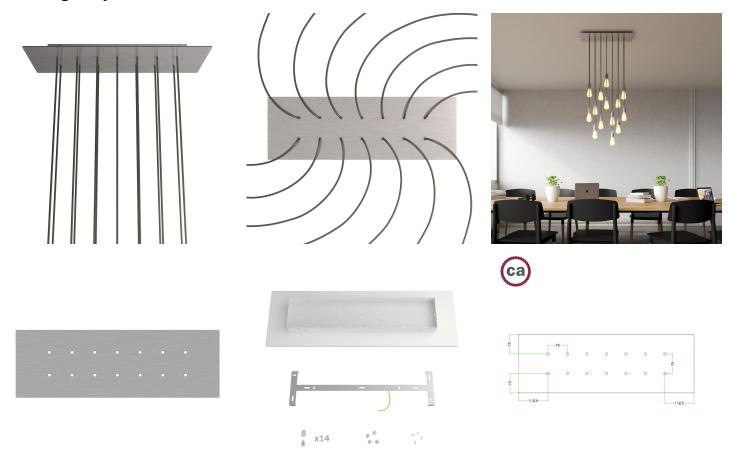

## **Product title:**

14 hole - EXTRA LARGE Rectangular Ceiling Canopy Kit - Rose One System, 675 x 225 mm Cover

The ceiling canopy cover is in Dibond®, an aluminium composite panel that guarantees excellent visual design, light weight and durability.

Configure your 14-hole rectangular EXTRA LARGE Rose-One ceiling canopy to create a multi-light pendant lamp customised according to your needs:

#### **Product description:**

Ceiling canopy
Width: 520 mm
Length: 120 mm
Height: 35 mm
Material: metal
Mounting brackets

6 plugs and 6 rubber cable duct seals are included for the side holes.

Rectangular Rose-One cover

Material: dibond Width: 675 mm Length: 225 mm

Hole diametre: 10 mm Thickness: 3 mm

Clear plastic cable clamp (1 per hole).

NOTE: the distance between the holes in the ceiling canopy does not allow you to install bulbs with a diameter greater than 7 cm if suspended at the same height, or 14 cm if suspended at different heights.