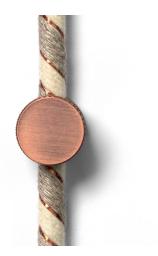

### Product short description:

The Saré metal fairlead clips work great for running cords and cables along walls or ceilings. The Brushed Copper finish creates a sleek, elegant look that helps exposed cables feel more built-in. Since this ceiling or wall fairlead has an adjustable screw closure, it is suitable for both <u>round</u> and <u>twisted</u> cables. (Our outdoor and extension cords are not compatible.)

These are solid aluminum and come complete with an embossed knurled grip on the cap. The Saré metal fairlead is available in multiple finishes that match within the Creative Cables range of lamp parts, so match it with our <u>brass ceiling canopies</u>, <u>socket kits</u>, <u>lampshades</u>, and <u>extension</u> <u>tubes</u> to create lamps and lighting tailored by you.

#### Technical data for the Sarè | Brushed Copper Metal Fairlead

- Ceiling or wall mount fairlead in Brushed Copper colored aluminum
- Diameter: 5/8" (0.625 inches)
- Height: 5/8" (0.625 inches)
- Complete with screw and dry wall anchor for wall mounting.
- Compatible with round and braided 2 or 3 pole cables with a diameter between .20" to .30" (5mm to 8mm).