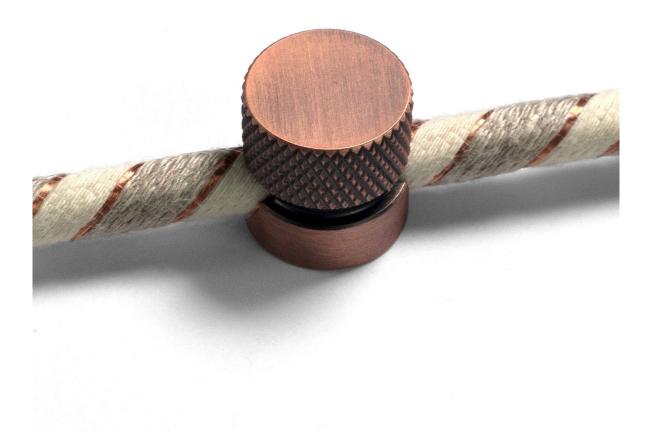

### Product short description:

The Saré metal fairlead clips work great for running cords and cables along walls or ceilings. The Brushed Copper finish creates a sleek, elegant look that helps exposed cables feel more built-in. Since this ceiling or wall fairlead has an adjustable screw closure, it is suitable for both <u>round</u> and <u>twisted</u> cables. (Our outdoor and extension cords are not compatible.)

These are solid aluminum and come complete with an embossed knurled grip on the cap. The Saré metal fairlead is available in multiple finishes that match within the Creative Cables range of lamp parts, so match it with our <u>brass ceiling canopies</u>, <u>socket kits</u>, <u>lampshades</u>, and <u>extension</u> <u>tubes</u> to create lamps and lighting tailored by you.

#### Technical data for the Sarè | Brushed Copper Metal Fairlead

- Ceiling or wall mount fairlead in Brushed Copper colored aluminum
- Diameter: 5/8" (0.625 inches)
- Height: 5/8" (0.625 inches)
- Complete with screw and dry wall anchor for wall mounting.
- Compatible with round and braided 2 or 3 pole cables with a diameter between .20" to .30" (5mm to 8mm).