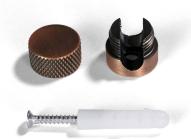

- Computer Cables
- Coaxial Cables
- Network Cables
- USB Cables
- Whatever you can think of that needs to be held in place.

All Saré fairleads come with a complimentary screw and anchor to attach to drywall or wood. But if you don't want to, or can't, screw it into a surface then you can just attach some 3M VHB double-sided tape (not included) and stick your Saré cable clip anywhere you need it.

#### Technical data for the Sarè | Brushed Copper Metal Fairlead

- Ceiling or wall mount fairlead in Brushed Copper colored aluminum
- Diameter: 5/8" (0.625 inches)
- Height: 5/8" (0.625 inches)
- Complete with screw and dry wall anchor for wall mounting.
- Compatible with round and braided 2 or 3 pole cables with a diameter between .20" to .30" (5mm to 8mm).