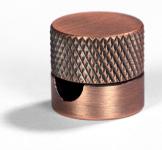

These are solid aluminum and come complete with an embossed knurled grip on the cap. The Saré metal fairlead is available in multiple finishes that match within the Creative Cables range of lamp parts, so match it with our <u>brass ceiling canopies</u>, <u>socket kits</u>, <u>lampshades</u>, and <u>extension</u> <u>tubes</u> to create lamps and lighting tailored by you.

#### Technical data for the Sarè | Brushed Copper Metal Fairlead

- Ceiling or wall mount fairlead in Brushed Copper colored aluminum
- Diameter: 5/8" (0.625 inches)
- Height: 5/8" (0.625 inches)
- Complete with screw and dry wall anchor for wall mounting.
- Compatible with round and braided 2 or 3 pole cables with a diameter between .20" to .30" (5mm to 8mm).