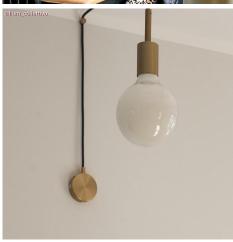

#### **Product short description:**

The Saré metal fairlead clips work great for running cords and cables along walls or ceilings. The Brushed Gold finish creates a sleek, elegant look that helps exposed cables feel more built-in. Since this ceiling or wall fairlead has an adjustable screw closure, it is suitable for both <u>round</u> and <u>twisted</u> cables. (Our outdoor and extension cords are not compatible.)

These are solid aluminum and come complete with an embossed knurled grip on the cap. The Saré metal fairlead is available in multiple finishes that match within the Creative Cables range of lamp parts, so match it with our <u>brass ceiling canopies</u>, <u>socket kits</u>, <u>lampshades</u>, and <u>extension tubes</u> to create lamps and lighting tailored by you.

Use The Saré with your favorite pendant lights, or just about any cable you want to keep neat & tidy.

Of course you can always use a Saré to create the perfect swag for your lighting, or attach your plugin pendant neatly to a wall or ceiling. But you can also use it to manage and organize cables and wires for anything that's between .20" to .30" in diameter. This may include:

- Computer Cables
- Coaxial Cables
- Network Cables
- USB Cables
- Whatever you can think of that needs to be held in place.

All Saré fairleads come with a complimentary screw and anchor to attach to drywall or wood. But if you don't want to, or can't, screw it into a surface then you can just attach some 3M VHB double-sided tape (not included) and stick your Saré cable clip anywhere you need it.

### Technical data for the Sarè | Brushed Gold Metal Fairlead

- Ceiling or wall mount fairlead in Brushed Gold colored aluminum
- Diameter: 5/8" (0.625 inches)
- Height: 5/8" (0.625 inches)
- Complete with screw and dry wall anchor for wall mounting.
- Compatible with round and braided 2 or 3 pole cables with a diameter between .20" to .30" (5mm to 8mm).