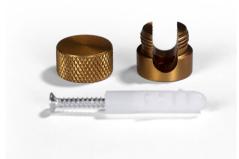

These are solid aluminum and come complete with an embossed knurled grip on the cap. The Saré metal fairlead is available in multiple finishes that match within the Creative Cables range of lamp parts, so match it with our <u>brass ceiling canopies</u>, <u>socket kits</u>, <u>lampshades</u>, and <u>extension tubes</u> to create lamps and lighting tailored by you.

- Computer Cables
- Coaxial Cables
- Network Cables
- USB Cables
- Whatever you can think of that needs to be held in place.

All Saré fairleads come with a complimentary screw and anchor to attach to drywall or wood. But if you don't want to, or can't, screw it into a surface then you can just attach some 3M VHB double-sided tape (not included) and stick your Saré cable clip anywhere you need it.

### Technical data for the Sarè | Brushed Gold Metal Fairlead

- Ceiling or wall mount fairlead in Brushed Gold colored aluminum
- Diameter: 5/8" (0.625 inches)
- Height: 5/8" (0.625 inches)
- Complete with screw and dry wall anchor for wall mounting.
- Compatible with round and braided 2 or 3 pole cables with a diameter between .20" to .30" (5mm to 8mm).