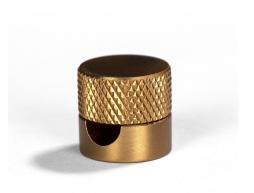

#### **Product short description:**

The Saré metal fairlead clips work great for running cords and cables along walls or ceilings. The Brushed Gold finish creates a sleek, elegant look that helps exposed cables feel more built-in. Since this ceiling or wall fairlead has an adjustable screw closure, it is suitable for both <u>round</u> and <u>twisted</u> cables. (Our outdoor and extension cords are not compatible.)

These are solid aluminum and come complete with an embossed knurled grip on the cap. The Saré metal fairlead is available in multiple finishes that match within the Creative Cables range of lamp parts, so match it with our <u>brass ceiling canopies</u>, <u>socket kits</u>, <u>lampshades</u>, and <u>extension tubes</u> to create lamps and lighting tailored by you.

### Technical data for the Sarè | Brushed Gold Metal Fairlead

- Ceiling or wall mount fairlead in Brushed Gold colored aluminum
- Diameter: 5/8" (0.625 inches)
- Height: 5/8" (0.625 inches)
- Complete with screw and dry wall anchor for wall mounting.
- Compatible with round and braided 2 or 3 pole cables with a diameter between .20" to .30" (5mm to 8mm).