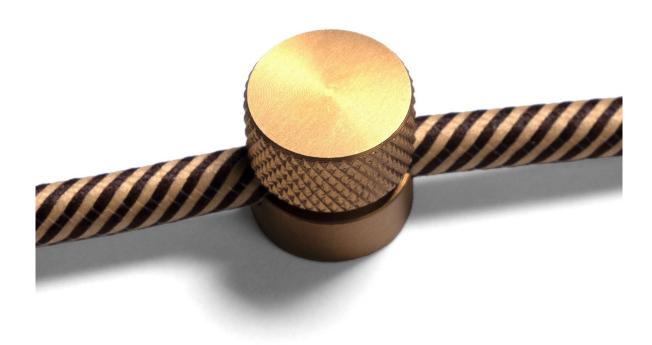

#### **Product short description:**

The Saré metal fairlead clips work great for running cords and cables along walls or ceilings. The Brushed Gold finish creates a sleek, elegant look that helps exposed cables feel more built-in. Since this ceiling or wall fairlead has an adjustable screw closure, it is suitable for both <u>round</u> and <u>twisted</u> cables. (Our outdoor and extension cords are not compatible.)

These are solid aluminum and come complete with an embossed knurled grip on the cap. The Saré metal fairlead is available in multiple finishes that match within the Creative Cables range of lamp parts, so match it with our <u>brass ceiling canopies</u>, <u>socket kits</u>, <u>lampshades</u>, and <u>extension tubes</u> to create lamps and lighting tailored by you.

### Technical data for the Sarè | Brushed Gold Metal Fairlead

- Ceiling or wall mount fairlead in Brushed Gold colored aluminum
- Diameter: 5/8" (0.625 inches)
- Height: 5/8" (0.625 inches)
- Complete with screw and dry wall anchor for wall mounting.
- Compatible with round and braided 2 or 3 pole cables with a diameter between .20" to .30" (5mm to 8mm).