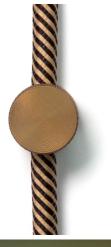

#### **Product short description:**

The Saré metal fairlead clips work great for running cords and cables along walls or ceilings. The Brushed Gold finish creates a sleek, elegant look that helps exposed cables feel more built-in. Since this ceiling or wall fairlead has an adjustable screw closure, it is suitable for both <u>round</u> and <u>twisted</u> cables. (Our outdoor and extension cords are not compatible.)

These are solid aluminum and come complete with an embossed knurled grip on the cap. The Saré metal fairlead is available in multiple finishes that match within the Creative Cables range of lamp parts, so match it with our <u>brass ceiling canopies</u>, <u>socket kits</u>, <u>lampshades</u>, and <u>extension tubes</u> to create lamps and lighting tailored by you.

### Technical data for the Sarè | Brushed Gold Metal Fairlead

- Ceiling or wall mount fairlead in Brushed Gold colored aluminum
- Diameter: 5/8" (0.625 inches)
- Height: 5/8" (0.625 inches)
- Complete with screw and dry wall anchor for wall mounting.
- Compatible with round and braided 2 or 3 pole cables with a diameter between .20" to .30" (5mm to 8mm).