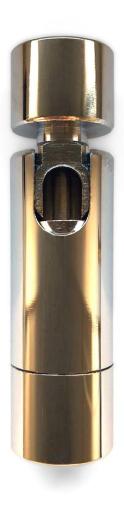

# **Product title:**

Adjustable metal joint

### **Product short description:**

The adjustable metal joint is the ideal element to complete your DIY lamp with a little extra touch!

This accessory will allow your lamp to tilt up to 90° and rotate by 315°: this will make it possible to direct the light wherever you want according to your needs.

## **Product description:**

Adjustable articulated pipe:

Material: Metal Length: 6cm Diameter: 1.6cm