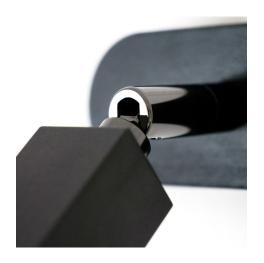

### **Product short description:**

The adjustable metal joint is the ideal element to complete your DIY lamp with a little extra touch!

This accessory will allow your lamp to tilt up to 90° and rotate by 315°: this will make it possible to direct the light wherever you want according to your needs.

The perfect solution for enriching and making wall lamps more functional, our articulated pipe is available in different finishes: choose the one that best suits your project and complete your lamp.