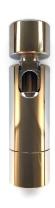

# **Product title:**

Adjustable metal joint

### **Product short description:**

The adjustable metal joint is the ideal element to complete your DIY lamp with a little extra touch!

This accessory will allow your lamp to tilt up to 90° and rotate by 315°: this will make it possible to direct the light wherever you want according to your needs.

## **Product description:**

Adjustable articulated pipe:

Material: Metal Length: 6cm Diameter: 1.6cm