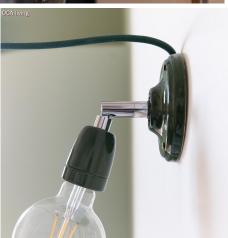

# **Product title:**

Adjustable metal joint

### **Product short description:**

The adjustable metal joint is the ideal element to complete your DIY lamp with a little extra touch!

This accessory will allow your lamp to tilt up to 90° and rotate by 315°: this will make it possible to direct the light wherever you want according to your needs.

The perfect solution for enriching and making wall lamps more functional, our articulated pipe is available in different finishes: choose the one that best suits your project and complete your lamp.

## **Product description:**

Adjustable articulated pipe:

Material: Metal Length: 6cm Diameter: 1.6cm