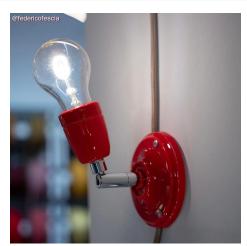

### **Product short description:**

The adjustable metal joint is the ideal element to complete your DIY lamp with a little extra touch!

This accessory will allow your lamp to tilt up to 90° and rotate by 315°: this will make it possible to direct the light wherever you want according to your needs.

The perfect solution for enriching and making wall lamps more functional, our articulated pipe is available in different finishes: choose the one that best suits your project and complete your lamp.

## **Product description:**

Adjustable articulated pipe:

Material: Metal Length: 6cm Diameter: 1.6cm