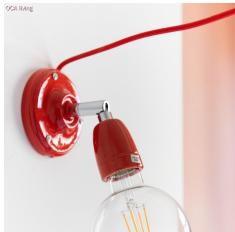

### **Product short description:**

The adjustable metal joint is the ideal element to complete your DIY lamp with a little extra touch!

This accessory will allow your lamp to tilt up to 90° and rotate by 315°: this will make it possible to direct the light wherever you want according to your needs.

The perfect solution for enriching and making wall lamps more functional, our articulated pipe is available in different finishes: choose the one that best suits your project and complete your lamp.

## **Product description:**

Adjustable articulated pipe:

Material: Metal Length: 6cm Diameter: 1.6cm