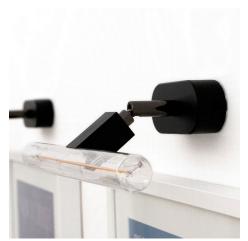

### **Product short description:**

The adjustable metal joint is the ideal element to complete your DIY lamp with a little extra touch!

This accessory will allow your lamp to tilt up to 90° and rotate by 315°: this will make it possible to direct the light wherever you want according to your needs.

The perfect solution for enriching and making wall lamps more functional, our articulated pipe is available in different finishes: choose the one that best suits your project and complete your lamp.

## **Product description:**

Adjustable articulated pipe:

Material: Metal Length: 6cm Diameter: 1.6cm