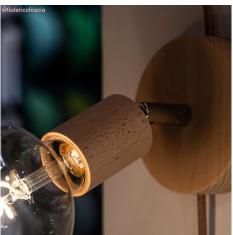

### **Product short description:**

The adjustable metal joint is the ideal element to complete your DIY lamp with a little extra touch!

This accessory will allow your lamp to tilt up to 90° and rotate by 315°: this will make it possible to direct the light wherever you want according to your needs.

The perfect solution for enriching and making wall lamps more functional, our articulated pipe is available in different finishes: choose the one that best suits your project and complete your lamp.

## **Product description:**

Adjustable articulated pipe:

Material: Metal Length: 6cm Diameter: 1.6cm