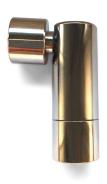

# **Product title:**

Adjustable metal joint

### **Product short description:**

The adjustable metal joint is the ideal element to complete your DIY lamp with a little extra touch!

This accessory will allow your lamp to tilt up to 90° and rotate by 315°: this will make it possible to direct the light wherever you want according to your needs.

## **Product description:**

Adjustable articulated pipe:

Material: Metal Length: 6cm Diameter: 1.6cm