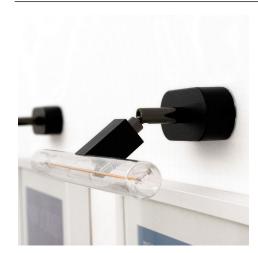

# **Product short description:**

The adjustable metal joint is the ideal element to complete your DIY lamp with a little extra touch!

This accessory will allow your lamp to tilt up to 90° and rotate by 315°: this will make it possible to direct the light wherever you want according to your needs.

The perfect solution for enriching and making wall lamps more functional, our articulated pipe is available in different finishes: choose the one that best suits your project and complete your lamp.

# **Product description:**

Adjustable articulated pipe:

Material: Metal Length: 6cm Diameter: 1.6cm