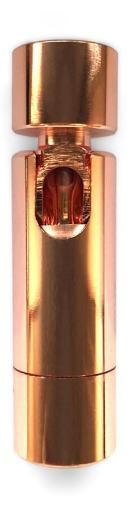

# **Product title:**

Adjustable metal joint

# **Product short description:**

The adjustable metal joint is the ideal element to complete your DIY lamp with a little extra touch!

This accessory will allow your lamp to tilt up to 90° and rotate by 315°: this will make it possible to direct the light wherever you want according to your needs.

# **Product description:**

Adjustable articulated pipe:

Material: Metal Length: 6cm Diameter: 1.6cm