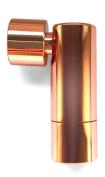

# **Product short description:**

The adjustable metal joint is the ideal element to complete your DIY lamp with a little extra touch!

This accessory will allow your lamp to tilt up to 90° and rotate by 315°: this will make it possible to direct the light wherever you want according to your needs.

The perfect solution for enriching and making wall lamps more functional, our articulated pipe is available in different finishes: choose the one that best suits your project and complete your lamp.