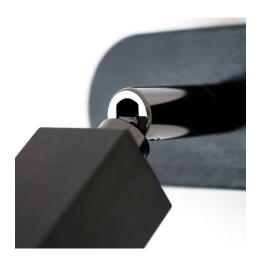

# **Product short description:**

The adjustable metal joint is the ideal element to complete your DIY lamp with a little extra touch!

This accessory will allow your lamp to tilt up to 90° and rotate by 315°: this will make it possible to direct the light wherever you want according to your needs.

The perfect solution for enriching and making wall lamps more functional, our articulated pipe is available in different finishes: choose the one that best suits your project and complete your lamp.