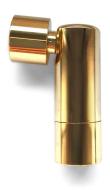

# **Product title:**

Adjustable metal joint

### **Product short description:**

The adjustable metal joint is the ideal element to complete your DIY lamp with a little extra touch!

This accessory will allow your lamp to tilt up to 90° and rotate by 315°: this will make it possible to direct the light wherever you want according to your needs.

## **Product description:**

Adjustable articulated pipe:

Material: Metal Length: 6cm Diameter: 1.6cm