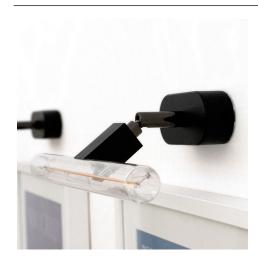

### **Product short description:**

The adjustable metal joint is the ideal element to complete your DIY lamp with a little extra touch!

This accessory will allow your lamp to tilt up to 90° and rotate by 315°: this will make it possible to direct the light wherever you want according to your needs.

The perfect solution for enriching and making wall lamps more functional, our articulated pipe is available in different finishes: choose the one that best suits your project and complete your lamp.

## **Product description:**

Adjustable articulated pipe:

Material: Metal Length: 6cm Diameter: 1.6cm