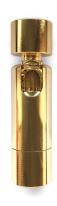

# **Product title:**

Adjustable metal joint

### **Product short description:**

The adjustable metal joint is the ideal element to complete your DIY lamp with a little extra touch!

This accessory will allow your lamp to tilt up to 90° and rotate by 315°: this will make it possible to direct the light wherever you want according to your needs.

## **Product description:**

Adjustable articulated pipe:

Material: Metal Length: 6cm Diameter: 1.6cm