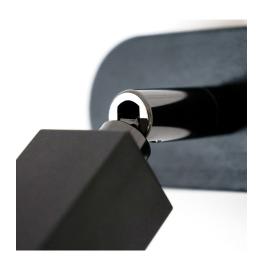

### **Product short description:**

The adjustable metal joint is the ideal element to complete your DIY lamp with a little extra touch!

This accessory will allow your lamp to tilt up to 90° and rotate by 315°: this will make it possible to direct the light wherever you want according to your needs.

The perfect solution for enriching and making wall lamps more functional, our articulated pipe is available in different finishes: choose the one that best suits your project and complete your lamp.