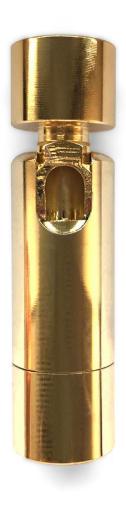

# **Product title:**

Adjustable metal joint

### **Product short description:**

The adjustable metal joint is the ideal element to complete your DIY lamp with a little extra touch!

This accessory will allow your lamp to tilt up to 90° and rotate by 315°: this will make it possible to direct the light wherever you want according to your needs.

## **Product description:**

Adjustable articulated pipe:

Material: Metal Length: 6cm Diameter: 1.6cm