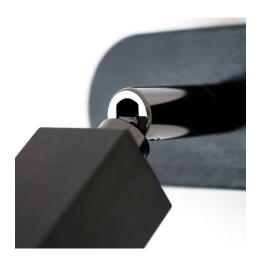

# **Product title:**

Adjustable metal joint

### **Product short description:**

The adjustable metal joint is the ideal element to complete your DIY lamp with a little extra touch!

This accessory will allow your lamp to tilt up to 90° and rotate by 315°: this will make it possible to direct the light wherever you want according to your needs.

The perfect solution for enriching and making wall lamps more functional, our articulated pipe is available in different finishes: choose the one that best suits your project and complete your lamp.

## **Product description:**

Adjustable articulated pipe:

Material: Metal Length: 6cm Diameter: 1.6cm