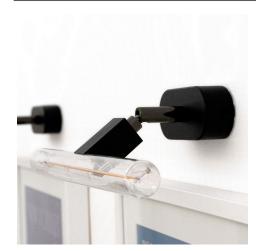

### **Product short description:**

The adjustable metal joint is the ideal element to complete your DIY lamp with a little extra touch!

This accessory will allow your lamp to tilt up to 90° and rotate by 315°: this will make it possible to direct the light wherever you want according to your needs.

The perfect solution for enriching and making wall lamps more functional, our articulated pipe is available in different finishes: choose the one that best suits your project and complete your lamp.

## **Product description:**

Adjustable articulated pipe:

Material: Metal Length: 6cm Diameter: 1.6cm