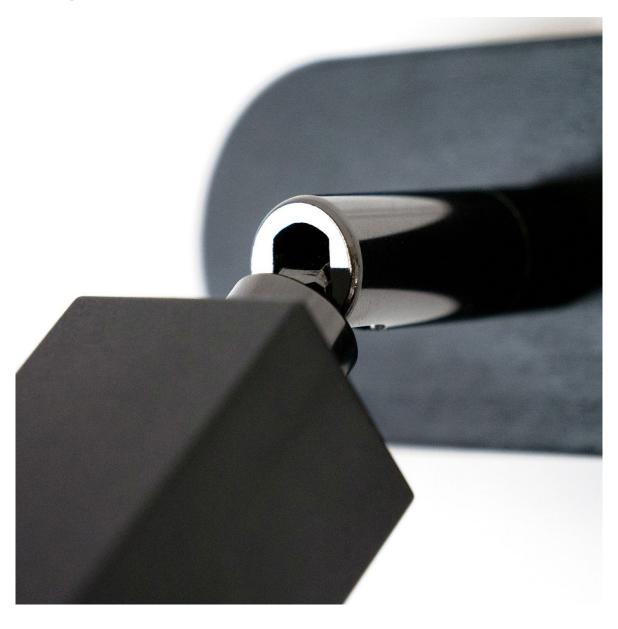

# **Product title:**

Adjustable metal joint

### **Product short description:**

The adjustable metal joint is the ideal element to complete your DIY lamp with a little extra touch!

This accessory will allow your lamp to tilt up to 90° and rotate by 315°: this will make it possible to direct the light wherever you want according to your needs.

The perfect solution for enriching and making wall lamps more functional, our articulated pipe is available in different finishes: choose the one that best suits your project and complete your lamp.

## **Product description:**

Adjustable articulated pipe:

Material: Metal Length: 6cm Diameter: 1.6cm