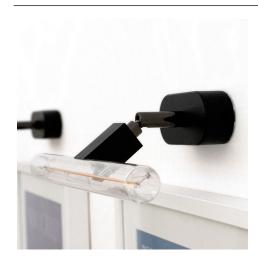

# **Product title:**

Adjustable metal joint

# **Product short description:**

The adjustable metal joint is the ideal element to complete your DIY lamp with a little extra touch!

This accessory will allow your lamp to tilt up to 90° and rotate by 315°: this will make it possible to direct the light wherever you want according to your needs.

The perfect solution for enriching and making wall lamps more functional, our articulated pipe is available in different finishes: choose the one that best suits your project and complete your lamp.

# **Product description:**

Adjustable articulated pipe:

Material: Metal Length: 6cm Diameter: 1.6cm