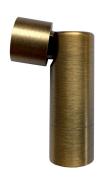

# **Product title:**

Adjustable metal joint

# **Product short description:**

The adjustable metal joint is the ideal element to complete your DIY lamp with a little extra touch!

This accessory will allow your lamp to tilt up to 90° and rotate by 315°: this will make it possible to direct the light wherever you want according to your needs.

The perfect solution for enriching and making wall lamps more functional, our articulated pipe is available in different finishes: choose the one that best suits your project and complete your lamp.

# **Product description:**

Adjustable articulated pipe:

Material: Metal Length: 6cm Diameter: 1.6cm