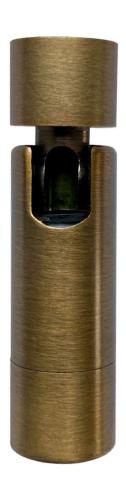

# **Product title:**

Adjustable metal joint

# **Product short description:**

The adjustable metal joint is the ideal element to complete your DIY lamp with a little extra touch!

This accessory will allow your lamp to tilt up to 90° and rotate by 315°: this will make it possible to direct the light wherever you want according to your needs.

The perfect solution for enriching and making wall lamps more functional, our articulated pipe is available in different finishes: choose the one that best suits your project and complete your lamp.

# **Product description:**

Adjustable articulated pipe:

Material: Metal Length: 6cm Diameter: 1.6cm