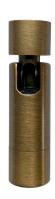

# **Product title:**

Adjustable metal joint

# **Product short description:**

The adjustable metal joint is the ideal element to complete your DIY lamp with a little extra touch!

This accessory will allow your lamp to tilt up to 90° and rotate by 315°: this will make it possible to direct the light wherever you want according to your needs.

The perfect solution for enriching and making wall lamps more functional, our articulated pipe is available in different finishes: choose the one that best suits your project and complete your lamp.

# **Product description:**

Adjustable articulated pipe:

Material: Metal Length: 6cm Diameter: 1.6cm