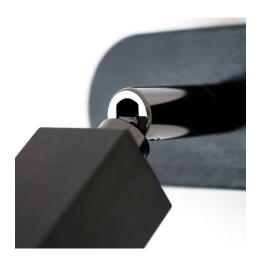

# **Product short description:**

The adjustable metal joint is the ideal element to complete your DIY lamp with a little extra touch!

This accessory will allow your lamp to tilt up to 90° and rotate by 315°: this will make it possible to direct the light wherever you want according to your needs.

The perfect solution for enriching and making wall lamps more functional, our articulated pipe is available in different finishes: choose the one that best suits your project and complete your lamp.

# **Product description:**

Adjustable articulated pipe:

Material: Metal Length: 6cm Diameter: 1.6cm