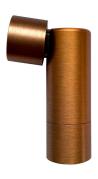

## **Product title:**

Adjustable metal joint

#### **Product short description:**

The adjustable metal joint is the ideal element to complete your DIY lamp with a little extra touch!

This accessory will allow your lamp to tilt up to 90° and rotate by 315°: this will make it possible to direct the light wherever you want according to your needs.

### **Product description:**

Adjustable articulated pipe:

Material: Metal Length: 6cm Diameter: 1.6cm