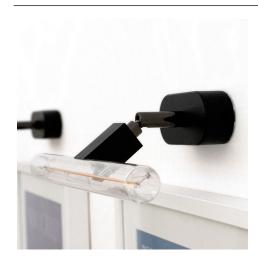

#### **Product short description:**

The adjustable metal joint is the ideal element to complete your DIY lamp with a little extra touch!

This accessory will allow your lamp to tilt up to 90° and rotate by 315°: this will make it possible to direct the light wherever you want according to your needs.

The perfect solution for enriching and making wall lamps more functional, our articulated pipe is available in different finishes: choose the one that best suits your project and complete your lamp.

### **Product description:**

Adjustable articulated pipe:

Material: Metal Length: 6cm Diameter: 1.6cm