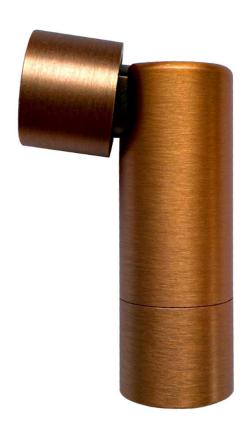

## **Product title:**

Adjustable metal joint

#### **Product short description:**

The adjustable metal joint is the ideal element to complete your DIY lamp with a little extra touch!

This accessory will allow your lamp to tilt up to 90° and rotate by 315°: this will make it possible to direct the light wherever you want according to your needs.

### **Product description:**

Adjustable articulated pipe:

Material: Metal Length: 6cm Diameter: 1.6cm