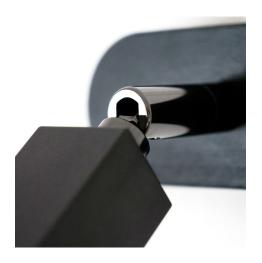

#### **Product short description:**

The adjustable metal joint is the ideal element to complete your DIY lamp with a little extra touch!

This accessory will allow your lamp to tilt up to 90° and rotate by 315°: this will make it possible to direct the light wherever you want according to your needs.

### **Product description:**

Adjustable articulated pipe:

Material: Metal Length: 6cm Diameter: 1.6cm