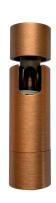

## **Product title:**

Adjustable metal joint

#### **Product short description:**

The adjustable metal joint is the ideal element to complete your DIY lamp with a little extra touch!

This accessory will allow your lamp to tilt up to 90° and rotate by 315°: this will make it possible to direct the light wherever you want according to your needs.

### **Product description:**

Adjustable articulated pipe:

Material: Metal Length: 6cm Diameter: 1.6cm