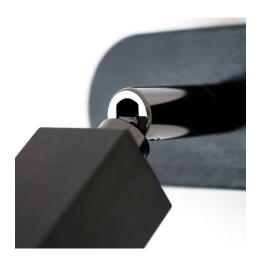

# **Product title:**

Adjustable metal joint

# **Product short description:**

The adjustable metal joint is the ideal element to complete your DIY lamp with a little extra touch!

This accessory will allow your lamp to tilt up to 90° and rotate by 315°: this will make it possible to direct the light wherever you want according to your needs.

The perfect solution for enriching and making wall lamps more functional, our articulated pipe is available in different finishes: choose the one that best suits your project and complete your lamp.

## **Product description:**

Adjustable articulated pipe:

Material: Metal Length: 6cm Diameter: 1.6cm