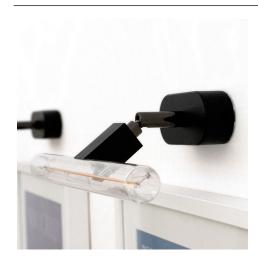

# **Product title:**

Adjustable metal joint

# **Product short description:**

The adjustable metal joint is the ideal element to complete your DIY lamp with a little extra touch!

This accessory will allow your lamp to tilt up to 90° and rotate by 315°: this will make it possible to direct the light wherever you want according to your needs.

The perfect solution for enriching and making wall lamps more functional, our articulated pipe is available in different finishes: choose the one that best suits your project and complete your lamp.

## **Product description:**

Adjustable articulated pipe:

Material: Metal Length: 6cm Diameter: 1.6cm