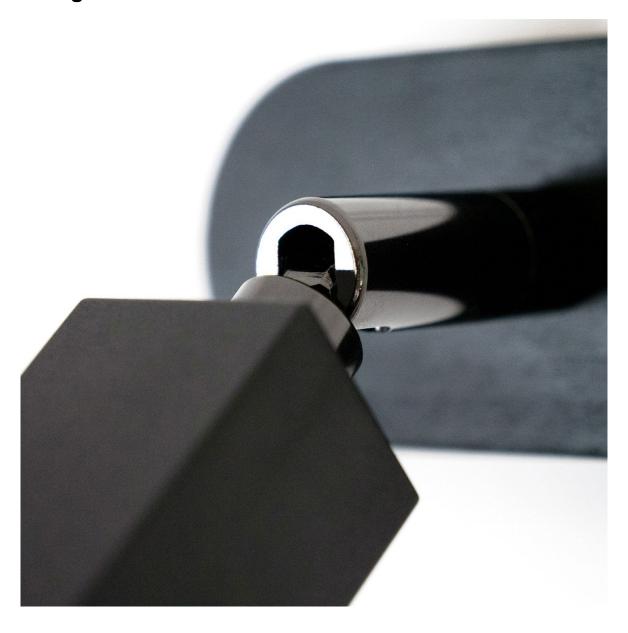

# **Product title:**

Adjustable metal joint

# **Product short description:**

The adjustable metal joint is the ideal element to complete your DIY lamp with a little extra touch!

This accessory will allow your lamp to tilt up to 90° and rotate by 315°: this will make it possible to direct the light wherever you want according to your needs.

The perfect solution for enriching and making wall lamps more functional, our articulated pipe is available in different finishes: choose the one that best suits your project and complete your lamp.

## **Product description:**

Adjustable articulated pipe:

Material: Metal Length: 6cm Diameter: 1.6cm