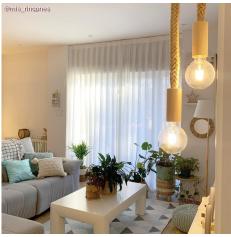

You can use the 2XL rope cable covered in jute matching with the ceiling roses and lamp holders in natural or painted wood, to create pendant lighting to a great effect.

100% produced in Italy.

The cable is sold by the metre, multiple orders will be delivered in one whole part up to a maximum of 20 metres.