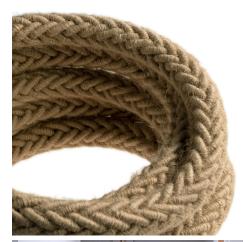

# **Product title:**

2XL jute twisted rope cable, 2x0,75 elettric cable. 24mm diameter

#### **Product short description:**

The electrical cable becomes a rope cable.

This 2XL jute rope cable is featured by a double coating: the round electric cable covered in RN06 jute is enriched by the external coating of the braided jute cord thus reaching a 24mm external diameter.

### **Product description:**

Electric lighting cable covered in RN06 jute, and subsequently covered with a jute twisted rope cable - H03VV 300/300V 2x0,75

IMQ-HAR certification.

Double isolation.

Compliant to CEI 20-20 CEI 20-35 RoHS.

Cable diameter: 6,2 mm 2x0,75 Cover cable diameter: 24mm

Made in Italy.

This product is compliant to all Italian and European safety regulations.