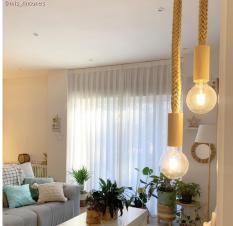

You can use the 2XL rope cable covered in jute matching with the ceiling roses and lamp holders in natural or painted wood, to create pendant lighting to a great effect.

100% produced in Italy.

The cable is sold by the metre, multiple orders will be delivered in one whole part up to a maximum of 20 metres.