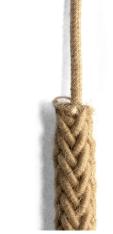

# **Product title:**

2XL jute twisted rope cable, 2x0,75 elettric cable. 24mm diameter

#### **Product short description:**

The electrical cable becomes a rope cable.

This 2XL jute rope cable is featured by a double coating: the round electric cable covered in RN06 jute is enriched by the external coating of the braided jute cord thus reaching a 24mm external diameter.

### **Product description:**

Electric lighting cable covered in RN06 jute, and subsequently covered with a jute twisted rope cable - H03VV 300/300V 2x0,75

IMQ-HAR certification.

Double isolation.

Compliant to CEI 20-20 CEI 20-35 RoHS.

Cable diameter: 6,2 mm 2x0,75 Cover cable diameter: 24mm

Made in Italy.

This product is compliant to all Italian and European safety regulations.