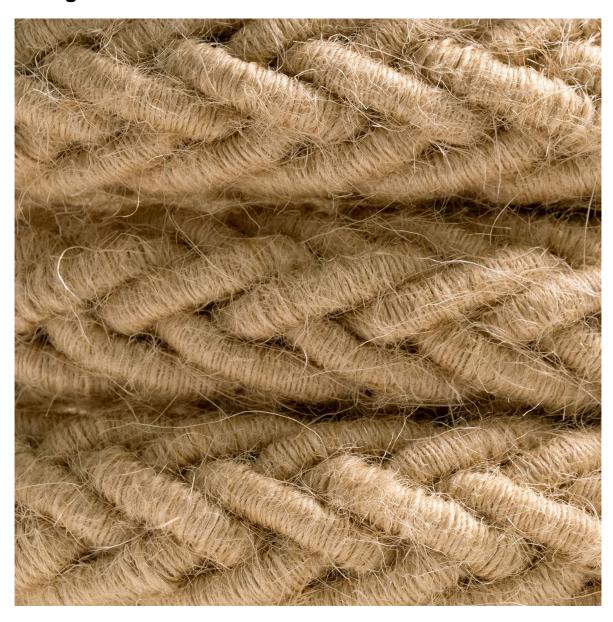

# **Product title:**

2XL jute twisted rope cable, 2x0,75 elettric cable. 24mm diameter

#### **Product short description:**

The electrical cable becomes a rope cable.

This 2XL jute rope cable is featured by a double coating: the round electric cable covered in RN06 jute is enriched by the external coating of the braided jute cord thus reaching a 24mm external diameter.

### **Product description:**

Electric lighting cable covered in RN06 jute, and subsequently covered with a jute twisted rope cable - H03VV 300/300V 2x0,75

IMQ-HAR certification.

Double isolation.

Compliant to CEI 20-20 CEI 20-35 RoHS.

Cable diameter: 6,2 mm 2x0,75 Cover cable diameter: 24mm

Made in Italy.

This product is compliant to all Italian and European safety regulations.