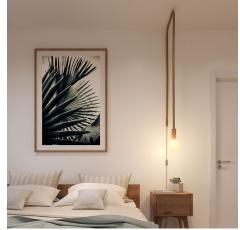

You can use the 2XL rope cable covered in jute matching with the ceiling roses and lamp holders in natural or painted wood, to create pendant lighting to a great effect.

100% produced in Italy.

The cable is sold by the metre, multiple orders will be delivered in one whole part up to a maximum of 20 metres.