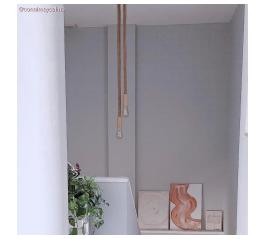

You can use the 2XL rope cable covered in jute matching with the ceiling roses and lamp holders in natural or painted wood, to create pendant lighting to a great effect.

100% produced in Italy.

The cable is sold by the metre, multiple orders will be delivered in one whole part up to a maximum of 20 metres.