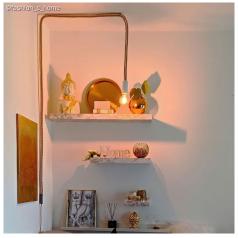

You can use the 2XL rope cable covered in jute matching with the ceiling roses and lamp holders in natural or painted wood, to create pendant lighting to a great effect.

100% produced in Italy.

The cable is sold by the metre, multiple orders will be delivered in one whole part up to a maximum of 20 metres.