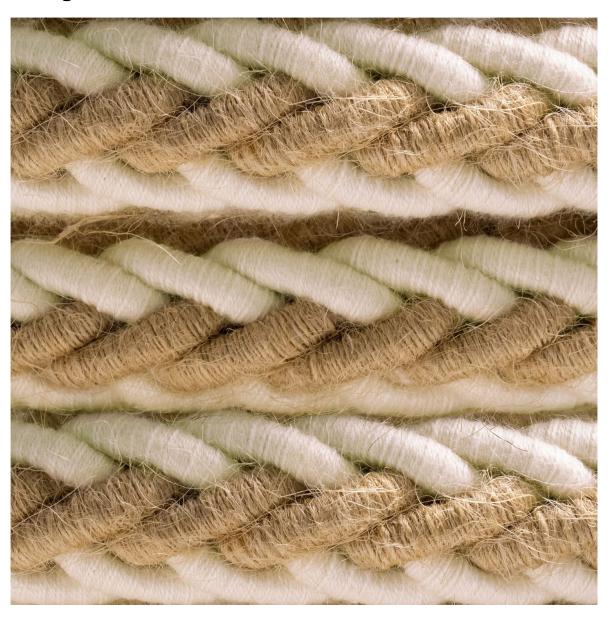

## **Product title:**

2XL jute and raw cotton twisted rope cable, 2x0.75 elettric cable. 24mm diameter

#### **Product short description:**

The electrical cable becomes a rope cable.

This 2XL jute and raw cotton rope cable is featured by a double coating: the round electric cable covered in RN06 jute is enriched by the external coating of the braided jute cord thus reaching a 24mm external diameter.

Don't give up on the beauty of a 2XL rope cable! The round cable covered in 2x0.75 RN06 Jute runs inside the cord cover: in this way you can treat the cord like any other cable, without worrying about how to connect it.

### **Product description:**

Electric lighting cable in RN06 jute covering, subsequently covered with a twisted jute and white raw cotton rope cable - H03VV 300/300V 2x0,75

IMQ-HAR certification.

Double isolation.

Compliant to CEI 20-20 CEI 20-35 RoHS.

Cable diameter: 6,2 mm 2x0,75 Cover cable diameter: 24mm

Made in Italy.

This product is compliant to all Italian and European safety regulations.