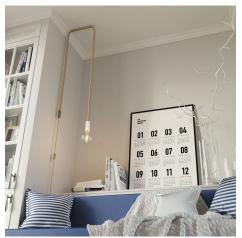

You can use the 2XL rope cable covered in jute matching with the ceiling roses and lamp holders in natural or painted wood, to create pendant lighting to a great effect.

100% produced in Italy.

The cable is sold by the metre, multiple orders will be delivered in one whole part up to a maximum of 20 metres.