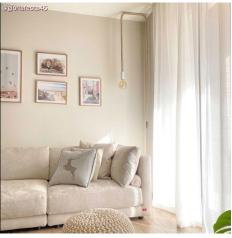

You can use the 2XL rope cable covered in jute matching with the ceiling roses and lamp holders in natural or painted wood, to create pendant lighting to a great effect.

100% produced in Italy.

The cable is sold by the metre, multiple orders will be delivered in one whole part up to a maximum of 20 metres.