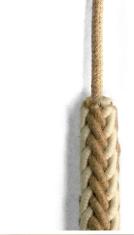

## **Product title:**

2XL jute and raw cotton twisted rope cable, 2x0.75 elettric cable. 24mm diameter

#### **Product short description:**

The electrical cable becomes a rope cable.

This 2XL jute and raw cotton rope cable is featured by a double coating: the round electric cable covered in RN06 jute is enriched by the external coating of the braided jute cord thus reaching a 24mm external diameter.

### **Product description:**

Electric lighting cable in RN06 jute covering, subsequently covered with a twisted jute and white raw cotton rope cable - H03VV 300/300V 2x0,75

IMQ-HAR certification.

Double isolation.

Compliant to CEI 20-20 CEI 20-35 RoHS.

Cable diameter: 6,2 mm 2x0,75 Cover cable diameter: 24mm

Made in Italy.

This product is compliant to all Italian and European safety regulations.