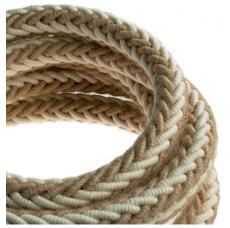

## **Product title:**

2XL jute and raw cotton twisted rope cable, 2x0.75 elettric cable. 24mm diameter

#### **Product short description:**

The electrical cable becomes a rope cable.

This 2XL jute and raw cotton rope cable is featured by a double coating: the round electric cable covered in RN06 jute is enriched by the external coating of the braided jute cord thus reaching a 24mm external diameter.

### **Product description:**

Electric lighting cable in RN06 jute covering, subsequently covered with a twisted jute and white raw cotton rope cable - H03VV 300/300V 2x0,75

IMQ-HAR certification.

Double isolation.