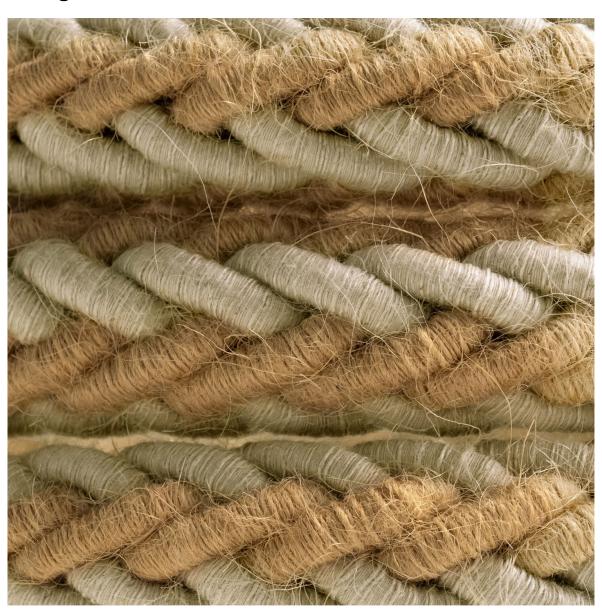

### **Product title:**

2XL jute and natural grey linen twisted rope cable, 2x0.75 electric cable. 24mm diameter

#### **Product short description:**

The electrical cable becomes a rope cable.

This 2XL jute and natural grey linen rope cable is featured by a double coating: the round electric cable covered in RN06 jute is enriched by the external coating of the braided jute cord thus reaching a 24mm external diameter.

### **Product description:**

Electric lighting cable in RN06 jute covering, subsequently covered with a twisted jute and grey natural linen rope cable - H03VV 300/300V 2x0,75

IMQ-HAR certification.

Double isolation.

Compliant to CEI 20-20 CEI 20-35 RoHS.

Cable diameter: 6,2 mm 2x0,75 Cover cable diameter: 24mm

Made in Italy.

This product is compliant to all Italian and European safety regulations.