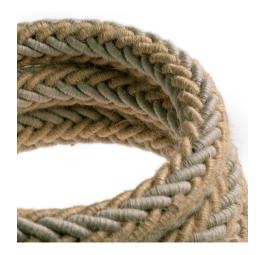

### **Product title:**

2XL jute and natural grey linen twisted rope cable, 2x0.75 electric cable. 24mm diameter

#### **Product short description:**

The electrical cable becomes a rope cable.

This 2XL jute and natural grey linen rope cable is featured by a double coating: the round electric cable covered in RN06 jute is enriched by the external coating of the braided jute cord thus reaching a 24mm external diameter.

### **Product description:**

Electric lighting cable in RN06 jute covering, subsequently covered with a twisted jute and grey natural linen rope cable - H03VV 300/300V 2x0,75

IMQ-HAR certification.

Double isolation.

Compliant to CEI 20-20 CEI 20-35 RoHS.

Cable diameter: 6,2 mm 2x0,75 Cover cable diameter: 24mm

Made in Italy.

This product is compliant to all Italian and European safety regulations.