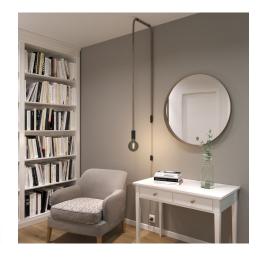

You can use the 2XL rope cable covered in jute matching with the ceiling roses and lamp holders in natural or painted wood, to create pendant lighting to a great effect.

100% produced in Italy.

The cable is sold by the metre, multiple orders will be delivered in one whole part up to a maximum of 20 metres.