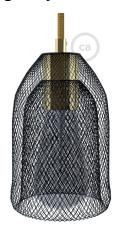

#### **Product description:**

GhostBell Pendant Lampshade Cage - Specifications:

Material: black painted metal.

Width: 4.92" Height: 6.7"

Top Hole diameter: 0.39 inches or .39"

Attention! Not suitable for light bulbs with a diameter over 2.5".

This shade is made with a small 0.39 inches hole at the top and sits on TOP of the light socket. It can be installed by sliding the cable through the top of hole and then inserting the cable into the canopy.