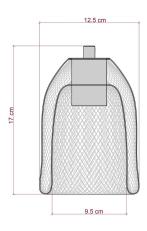

#### **Product description:**

GhostBell Pendant Lampshade Cage - Specifications:

Material: black painted metal.

Width: 4.92" Height: 6.7"

Top Hole diameter: 0.39 inches or .39"

Attention! Not suitable for light bulbs with a diameter over 2.5".