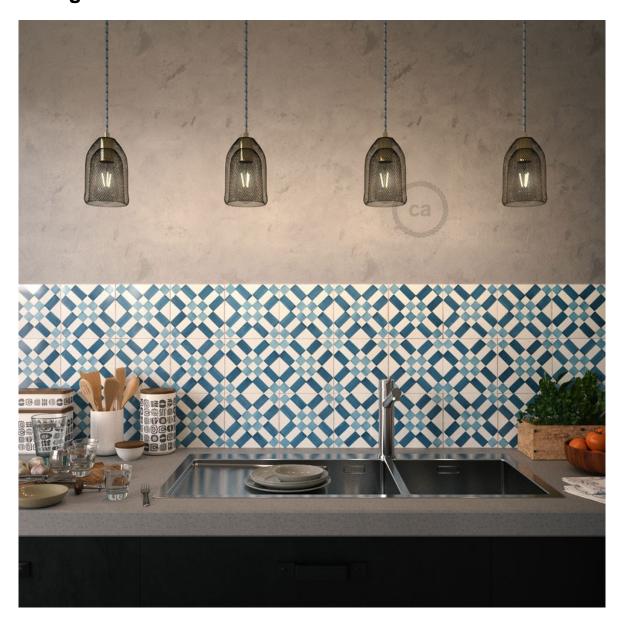

#### **Product short description:**

Our Ghost Bell pendant light shade is the smallest of our **cage lamp shades**. It's wonderful when hung inline over your kitchen island when matched with our handmade pendant lighting. The look works for anything from modern to **industrial or vintage style** interiors.

This black metal pendant lamp shade lets you see through the mesh of the cage to see the light socket cover. You can use the Ghost Bell with a pendant lamp or by connected it to one of our pivot junction or an extension pipe lamp part to make a wall lamp or table lamp.

There are multiple options to choose from with this Ghostbell pendant lamp shade. Just choose the light socket cover finish you prefer from those available and you'll be hanging your pendant lamp in no time. Just be sure to match it with a Creative Cables fabric-covered wire and and ceiling canopy.