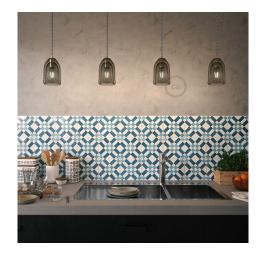

#### **Product short description:**

Our Ghost Bell pendant light shade is the smallest of our **cage lamp shades**. It's wonderful when hung inline over your kitchen island when matched with our handmade pendant lighting. The look works for anything from modern to **industrial or vintage style** interiors.

This black metal pendant lamp shade lets you see through the mesh of the cage to see the light socket cover. You can use the Ghost Bell with a pendant lamp or by connected it to one of our pivot junction or an extension pipe lamp part to make a wall lamp or table lamp.

There are multiple options to choose from with this Ghostbell pendant lamp shade. Just choose the light socket cover finish you prefer from those available and you'll be hanging your pendant lamp in no time. Just be sure to match it with a Creative Cables fabric-covered wire and and ceiling canopy.