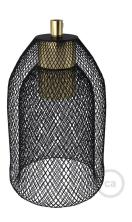

#### **Product description:**

GhostBell Pendant Lampshade Cage - Specifications:

Material: black painted metal.

Width: 4.92" Height: 6.7"

Top Hole diameter: 0.39 inches or .39"

Attention! Not suitable for light bulbs with a diameter over 2.5".

This shade is made with a small 0.39 inches hole at the top and sits on TOP of the light socket. It can be installed by sliding the cable through the top of hole and then inserting the cable into the canopy.