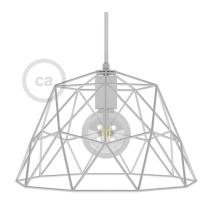

#### **Product short description:**

The Dome cage expands and widens the spaces of our naked lamp shade cages, with a wide and very light shape, perfect above a table or in the middle of a large bright room.

The polygons, made by hand working the metal, leave ample space between them, to enhance the light and the shape of an impressive bulb like a Globo G125.

The Dome is **complete with E26 socket** IMQ-ENEC certified and metal socket cover, ready to be joined to a colored cable of the many available in the Creative-Cables catalogue: choose the shade finish that best suits your needs and give life to your new pendant lamp!

# **Product description:**

XL Cage Metal Dome lamp shade complete with E26 socket - technical characteristics:

Material: painted metal.

Fitting: E26.

Width: 13.78 inches. Height: 9.45 inches.

Upper hole opening: 0.39 inches.