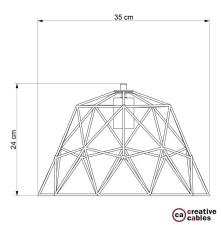

# **Product description:**

XL Cage Metal Dome lamp shade complete with E26 socket - technical characteristics:

Material: painted metal.

Fitting: E26.

Width: 13.78 inches. Height: 9.45 inches.

Upper hole opening: 0.39 inches.