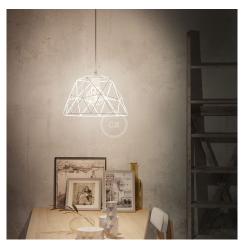

#### **Product short description:**

The Dome cage expands and widens the spaces of our naked lamp shade cages, with a wide and very light shape, perfect above a table or in the middle of a large bright room.

The polygons, made by hand working the metal, leave ample space between them, to enhance the light and the shape of an impressive bulb like a Globo G125.

The Dome is **complete with E26 socket** IMQ-ENEC certified and metal socket cover, ready to be joined to a colored cable of the many available in the Creative-Cables catalogue: choose the shade finish that best suits your needs and give life to your new pendant lamp!