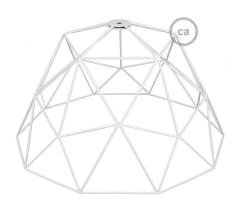

#### **Product short description:**

The Dome cage expands and widens the spaces of our naked lamp shade cages, with a wide and very light shape, perfect above a table or in the middle of a large bright room.

The polygons, made by hand working the metal, leave ample space between them, to enhance the light and the shape of an impressive bulb like a Globo G125.

The Dome is **complete with E26 socket** IMQ-ENEC certified and metal socket cover, ready to be joined to a colored cable of the many available in the Creative-Cables catalogue: choose the shade finish that best suits your needs and give life to your new pendant lamp!