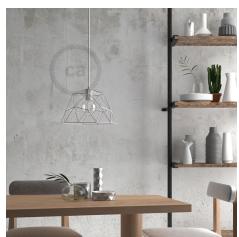

#### **Product short description:**

The Dome cage expands and widens the spaces of our naked lamp shade cages, with a wide and very light shape, perfect above a table or in the middle of a large bright room.

The polygons, made by hand working the metal, leave ample space between them, to enhance the light and the shape of an impressive bulb like a Globo G125.

The Dome is **complete with E26 socket** IMQ-ENEC certified and metal socket cover, ready to be joined to a colored cable of the many available in the Creative-Cables catalogue: choose the shade finish that best suits your needs and give life to your new pendant lamp!