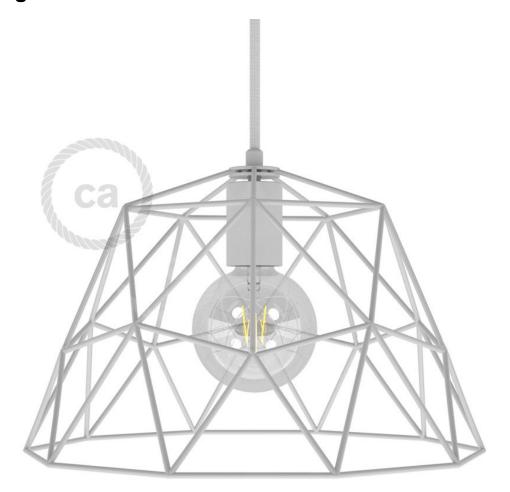

#### **Product short description:**

The Dome cage expands and widens the spaces of our naked lamp shade cages, with a wide and very light shape, perfect above a table or in the middle of a large bright room.

The polygons, made by hand working the metal, leave ample space between them, to enhance the light and the shape of an impressive bulb like a Globo G125.

The Dome is **complete with E26 socket** IMQ-ENEC certified and metal socket cover, ready to be joined to a colored cable of the many available in the Creative-Cables catalogue: choose the shade finish that best suits your needs and give life to your new pendant lamp!

# **Product description:**

XL Cage Metal Dome lamp shade complete with E26 socket - technical characteristics:

Material: painted metal.

Fitting: E26.

Width: 13.78 inches. Height: 9.45 inches.

Upper hole opening: 0.39 inches.