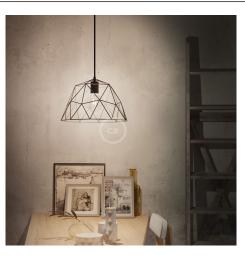

### Product short description:

The Dome cage expands and widens the spaces of our naked lamp shade cages, with a **wide and very light shape, perfect above a table or in the middle of a large bright room**. The polygons, made by hand working the metal, leave ample space between them, to enhance the light and the shape of an impressive bulb like a Globo G125.