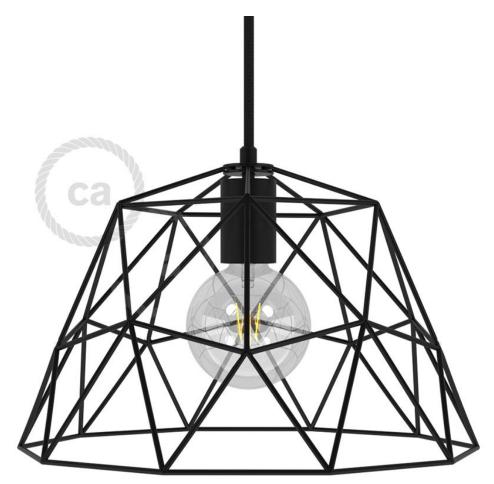

## **Product title:**

Dome XL Naked Cage Metal Lampshade | Industrial Style | E26 Socket

### Product short description:

The Dome cage expands and widens the spaces of our naked lamp shade cages, with a **wide and very light shape, perfect above a table or in the middle of a large bright room**. The polygons, made by hand working the metal, leave ample space between them, to enhance the light and the shape of an impressive bulb like a Globo G125.

The Dome is **complete with E26 socket** IMQ-ENEC certified and metal socket cover, ready to be joined to a colored cable of the many available in the Creative-Cables catalogue: choose the shade finish that best suits your needs and give life to your new pendant lamp!

#### **Product description:**

XL Cage Metal Dome lamp shade complete with E26 socket - technical characteristics:

Material: painted metal. Fitting: E26. Width: 13.78 inches. Height: 9.45 inches. Upper hole opening: 0.39 inches.