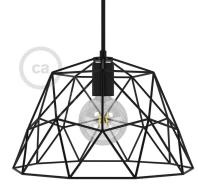

## **Product title:**

Dome XL Naked Cage Metal Lampshade | Industrial Style | E26 Socket

### Product short description:

The Dome cage expands and widens the spaces of our naked lamp shade cages, with a **wide and very light shape, perfect above a table or in the middle of a large bright room**. The polygons, made by hand working the metal, leave ample space between them, to enhance the light and the shape of an impressive bulb like a Globo G125.

#### **Product description:**

XL Cage Metal Dome lamp shade complete with E26 socket - technical characteristics:

Material: painted metal. Fitting: E26. Width: 13.78 inches. Height: 9.45 inches. Upper hole opening: 0.39 inches.