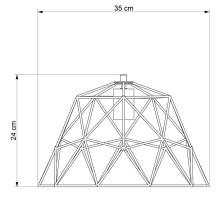

#### **Product description:**

XL Cage Metal Dome lamp shade complete with E26 socket - technical characteristics:

Material: painted metal. Fitting: E26. Width: 13.78 inches. Height: 9.45 inches. Upper hole opening: 0.39 inches.