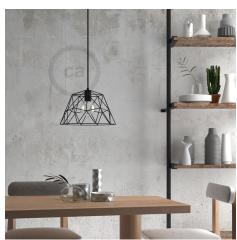

### Product short description:

The Dome cage expands and widens the spaces of our naked lamp shade cages, with a **wide and very light shape, perfect above a table or in the middle of a large bright room**. The polygons, made by hand working the metal, leave ample space between them, to enhance the light and the shape of an impressive bulb like a Globo G125.