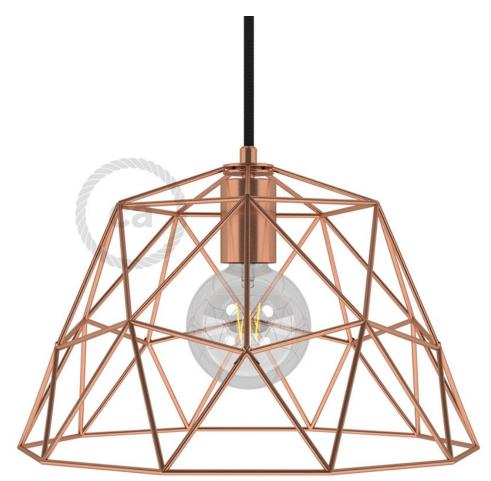

## **Product title:**

Dome XL Naked Cage Metal Lampshade | Industrial Style | E26 Socket

### Product short description:

The Dome cage expands and widens the spaces of our naked lamp shade cages, with a **wide and very light shape, perfect above a table or in the middle of a large bright room**. The polygons, made by hand working the metal, leave ample space between them, to enhance the light and the shape of an impressive bulb like a Globo G125.

The Dome is **complete with E26 socket** IMQ-ENEC certified and metal socket cover, ready to be joined to a colored cable of the many available in the Creative-Cables catalogue: choose the shade finish that best suits your needs and give life to your new pendant lamp!

#### **Product description:**

XL Cage Metal Dome lamp shade complete with E26 socket - technical characteristics:

Material: painted metal. Fitting: E26. Width: 13.78 inches. Height: 9.45 inches. Upper hole opening: 0.39 inches.