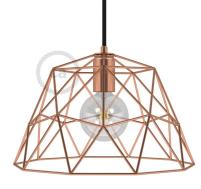

## **Product title:**

Dome XL Naked Cage Metal Lampshade | Industrial Style | E26 Socket

### Product short description:

The Dome cage expands and widens the spaces of our naked lamp shade cages, with a **wide and very light shape, perfect above a table or in the middle of a large bright room**. The polygons, made by hand working the metal, leave ample space between them, to enhance the light and the shape of an impressive bulb like a Globo G125.

#### **Product description:**

XL Cage Metal Dome lamp shade complete with E26 socket - technical characteristics:

Material: painted metal. Fitting: E26. Width: 13.78 inches. Height: 9.45 inches. Upper hole opening: 0.39 inches.