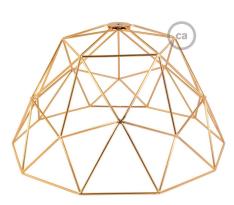

### Product short description:

The Dome cage expands and widens the spaces of our naked lamp shade cages, with a **wide and very light shape, perfect above a table or in the middle of a large bright room**. The polygons, made by hand working the metal, leave ample space between them, to enhance the light and the shape of an impressive bulb like a Globo G125.

The Dome is **complete with E26 socket** IMQ-ENEC certified and metal socket cover, ready to be joined to a colored cable of the many available in the Creative-Cables catalogue: choose the shade finish that best suits your needs and give life to your new pendant lamp!

#### **Product description:**

XL Cage Metal Dome lamp shade complete with E26 socket - technical characteristics:

Material: painted metal. Fitting: E26. Width: 13.78 inches. Height: 9.45 inches. Upper hole opening: 0.39 inches.