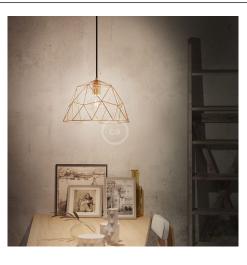

### Product short description:

The Dome cage expands and widens the spaces of our naked lamp shade cages, with a **wide and very light shape, perfect above a table or in the middle of a large bright room**. The polygons, made by hand working the metal, leave ample space between them, to enhance the light and the shape of an impressive bulb like a Globo G125.