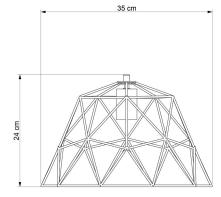

#### **Product description:**

XL Cage Metal Dome lamp shade complete with E26 socket - technical characteristics:

Material: painted metal. Fitting: E26. Width: 13.78 inches. Height: 9.45 inches. Upper hole opening: 0.39 inches.