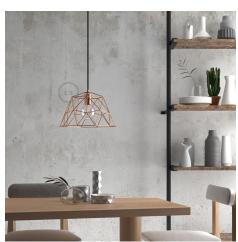

### Product short description:

The Dome cage expands and widens the spaces of our naked lamp shade cages, with a **wide and very light shape, perfect above a table or in the middle of a large bright room**. The polygons, made by hand working the metal, leave ample space between them, to enhance the light and the shape of an impressive bulb like a Globo G125.