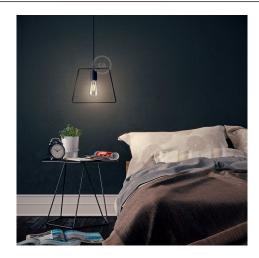

The Base trapezoid is made of metal and is equipped with a metal socket cover.

To make the most of it, we suggest you combine it with a ST64 Edison light bulb which will make it a perfect pendant lamp for a modern bedroom.