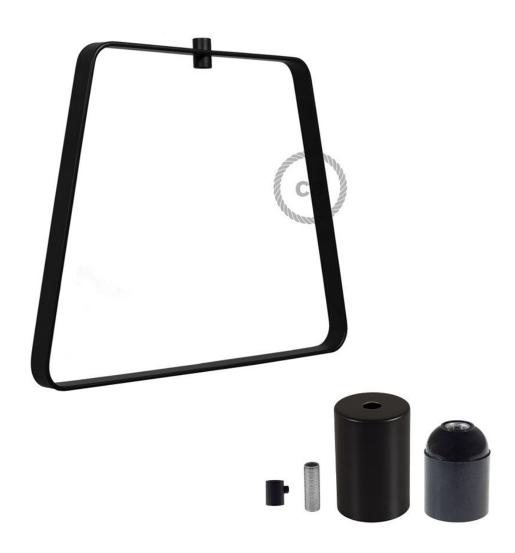

The Base trapezoid is made of metal and is equipped with a metal socket cover.

To make the most of it, we suggest you combine it with a ST64 Edison light bulb which will make it a perfect pendant lamp for a modern bedroom.

The metal shade Duedì Base is **supplied already complete with E26 socket** IMQ-ENEC certified, socket cover and cable clamp with grain: select the finish that best suits your furnishing needs and interior deisng style and give life to your new pendant lamp!

#### **Product description:**

Metal Lampshade Duedì Base complete with metal socket cover and E26 socket - technical characteristics:

Material: metal with finish.

Fitting: E26.

Width: 11.02 inches. Height: 9.45 inches.