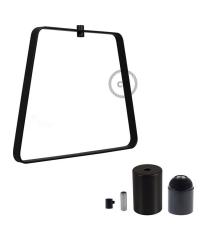

The Base trapezoid is made of metal and is equipped with a metal socket cover.

To make the most of it, we suggest you combine it with a ST64 Edison light bulb which will make it a perfect pendant lamp for a modern bedroom.

The metal shade Duedì Base is **supplied already complete with E26 socket** IMQ-ENEC certified, socket cover and cable clamp with grain: select the finish that best suits your furnishing needs and interior deisng style and give life to your new pendant lamp!

#### **Product description:**

Metal Lampshade Duedì Base complete with metal socket cover and E26 socket - technical characteristics:

Material: metal with finish.

Fitting: E26.

Width: 11.02 inches. Height: 9.45 inches.