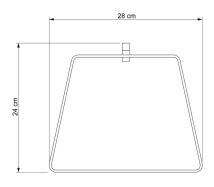

#### **Product description:**

Metal Lampshade Duedì Base complete with metal socket cover and E26 socket - technical characteristics:

Material: metal with finish.

Fitting: E26.

Width: 11.02 inches. Height: 9.45 inches.

Upper hole opening: 0.39 inches.

Attention! Not suitable for litgh bulbs with a diameter over 4.92 inches.