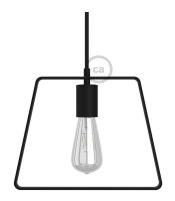

#### **Product short description:**

For our line of **naked lamp shades**Duedì we focused on the essentials: geometric shapes, **lightweight structure**, almost two-dimensional, with socket and bulb fully exposed for maximum brightness.

The Base trapezoid is made of metal and is equipped with a metal socket cover.

To make the most of it, we suggest you combine it with a ST64 Edison light bulb which will make it a perfect pendant lamp for a modern bedroom.

#### **Product description:**

Metal Lampshade Duedì Base complete with metal socket cover and E26 socket - technical characteristics:

Material: metal with finish.

Fitting: E26.

Width: 11.02 inches. Height: 9.45 inches.