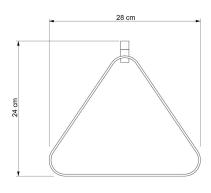

#### **Product description:**

Metal Lampshade Duedì Apex complete with metal socket cover and E26 socket - technical characteristics:

Material: metal with finish.

Fitting: E26.

Width: 11.02 inches. Height: 9.45 inches.

Upper hole opening: 0.39 inches.

Attention! Not suitable for litgh bulbs with a diameter over 4.92 inches.