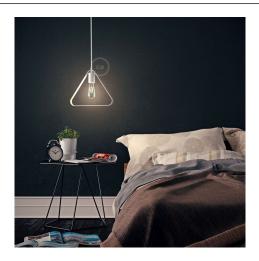

The Apex triangle is made of metal and has a metal socket cover.

To make the most of it, we recommend that you combine it with a ST64 Edison light bulb which will make it a perfect pendant lamp for a modern bedroom.