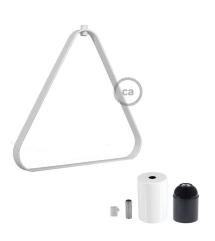

The Duedì Apex metal lamp shade is supplied **already complete with E26 socket** IMQ-ENEC certified, socket cover and cable clamp with grain: select the finish that best suits your furnishing needs and interior deisng style and give life to your new pendant lamp!

#### **Product description:**

Metal Lampshade Duedì Apex complete with metal socket cover and E26 socket - technical characteristics:

Material: metal with finish.

Fitting: E26.

Width: 11.02 inches. Height: 9.45 inches.

#### **Product features:**

Material: Metal Fitting: E26