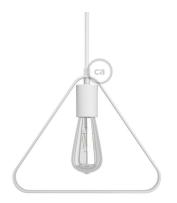

#### **Product short description:**

For our line of **naked lamp shades**Duedì we focused on the essential: geometric shapes, very light, almost two-dimensional structure, with socket and bulb fully exposed and for maximum brightness.

The Apex triangle is made of metal and has a metal socket cover.

To make the most of it, we recommend that you combine it with a ST64 Edison light bulb which will make it a perfect pendant lamp for a modern bedroom.

#### **Product description:**

Metal Lampshade Duedì Apex complete with metal socket cover and E26 socket - technical characteristics:

Material: metal with finish.

Fitting: E26.

Width: 11.02 inches. Height: 9.45 inches.