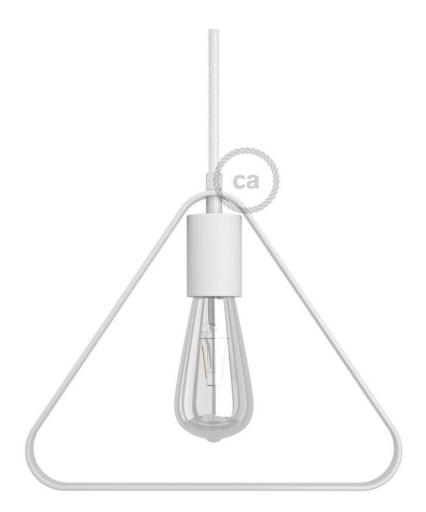

#### **Product short description:**

For our line of **naked lamp shades**Duedì we focused on the essential: geometric shapes, very light, almost two-dimensional structure, with socket and bulb fully exposed and for maximum brightness.

The Apex triangle is made of metal and has a metal socket cover.

To make the most of it, we recommend that you combine it with a ST64 Edison light bulb which will make it a perfect pendant lamp for a modern bedroom.

The Duedì Apex metal lamp shade is supplied **already complete with E26 socket** IMQ-ENEC certified, socket cover and cable clamp with grain: select the finish that best suits your furnishing needs and interior deisng style and give life to your new pendant lamp!

#### **Product description:**

Metal Lampshade Duedì Apex complete with metal socket cover and E26 socket - technical characteristics:

Material: metal with finish.

Fitting: E26.

Width: 11.02 inches. Height: 9.45 inches.