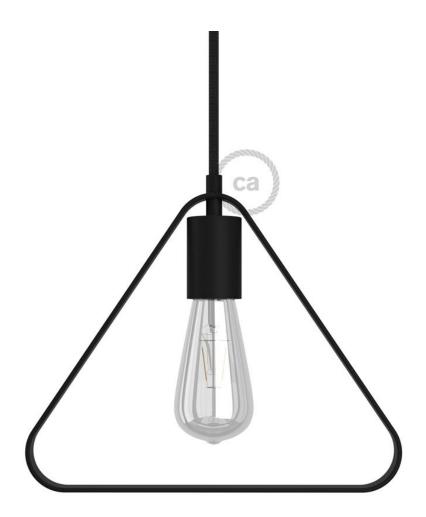

#### **Product short description:**

For our line of **naked lamp shades**Duedì we focused on the essential: geometric shapes, very light, almost two-dimensional structure, with socket and bulb fully exposed and for maximum brightness.

The Apex triangle is made of metal and has a metal socket cover.

To make the most of it, we recommend that you combine it with a ST64 Edison light bulb which will make it a perfect pendant lamp for a modern bedroom.

The Duedì Apex metal lamp shade is supplied **already complete with E26 socket** IMQ-ENEC certified, socket cover and cable clamp with grain: select the finish that best suits your furnishing needs and interior deisng style and give life to your new pendant lamp!

#### **Product description:**

Metal Lampshade Duedì Apex complete with metal socket cover and E26 socket - technical characteristics:

Material: metal with finish.

Fitting: E26.

Width: 11.02 inches. Height: 9.45 inches.