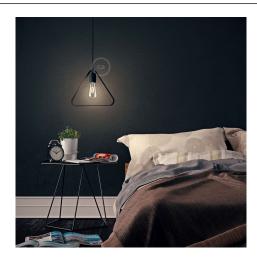

The Apex triangle is made of metal and has a metal socket cover.

To make the most of it, we recommend that you combine it with a ST64 Edison light bulb which will make it a perfect pendant lamp for a modern bedroom.