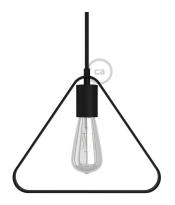

#### **Product short description:**

For our line of **naked lamp shades**Duedì we focused on the essential: geometric shapes, very light, almost two-dimensional structure, with socket and bulb fully exposed and for maximum brightness.

The Apex triangle is made of metal and has a metal socket cover.

To make the most of it, we recommend that you combine it with a ST64 Edison light bulb which will make it a perfect pendant lamp for a modern bedroom.

#### **Product description:**

Metal Lampshade Duedì Apex complete with metal socket cover and E26 socket - technical characteristics:

Material: metal with finish.

Fitting: E26.

Width: 11.02 inches. Height: 9.45 inches.