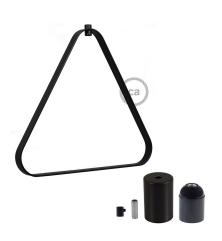

The Duedì Apex metal lamp shade is supplied **already complete with E26 socket** IMQ-ENEC certified, socket cover and cable clamp with grain: select the finish that best suits your furnishing needs and interior deisng style and give life to your new pendant lamp!

#### **Product description:**

Metal Lampshade Duedì Apex complete with metal socket cover and E26 socket - technical characteristics:

Material: metal with finish.

Fitting: E26.

Width: 11.02 inches. Height: 9.45 inches.

#### **Product features:**

Material: Metal Fitting: E26