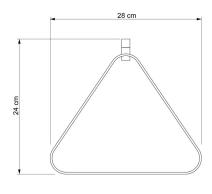

#### **Product description:**

Metal Lampshade Duedì Apex complete with metal socket cover and E26 socket - technical characteristics:

Material: metal with finish.

Fitting: E26.

Width: 11.02 inches. Height: 9.45 inches.

Upper hole opening: 0.39 inches.

Attention! Not suitable for litgh bulbs with a diameter over 4.92 inches.