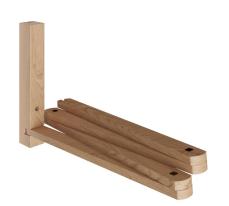

#### **Product description:**

Feet XL, adjustable wall fixing:

Material: beech wood 100% Made in Italy.

Wall bracket: 3.7in x 0.71in Wall base extensible system

Wooden arm: 4 rods

- 1 initial rods
- 2 central rods with two symmetrical holes
- 1 terminal rod with 1 hole

Dimensions:
Height: 1.2in.
Thickness: 0.47in.

Length: 16in.

Fixing accessories.