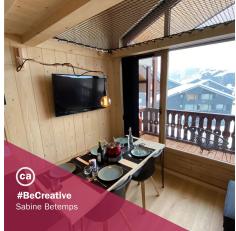

Pinocchio XL is the ideal wall fixture to create perfect wall lamps to illuminate the reading corner of a living room and any other room by always giving an original and unique touch, not only because of its shape, but also for the length adjustment function that allows you to adapt the light to any situation.