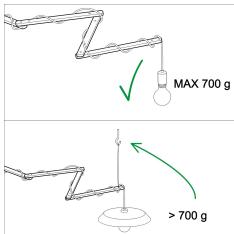

Pinocchio XL is made in Italy in zero-km beech carved in Turin, that can be impregnated or painted with the colour you want. And if you wish to add a lampshade, you can complete your installation with the wall brackets included in the kit. Thanks to the groove in the last rod, the cable remains locked in a safe position.