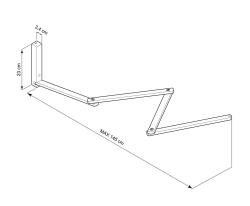

#### **Product description:**

Feet XL, adjustable wall fixing:

Material: beech wood 100% Made in Italy.

Wall bracket: 3.7in x 0.71in Wall base extensible system

Wooden arm: 4 rods

- 1 initial rods
- 2 central rods with two symmetrical holes
- 1 terminal rod with 1 hole

Dimensions:
Height: 1.2in.
Thickness: 0.47in.

Length: 16in.

Fixing accessories.