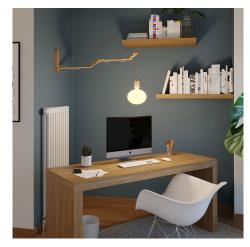

Pinocchio XL is the ideal wall fixture to create perfect wall lamps to illuminate the reading corner of a living room and any other room by always giving an original and unique touch, not only because of its shape, but also for the length adjustment function that allows you to adapt the light to any situation.