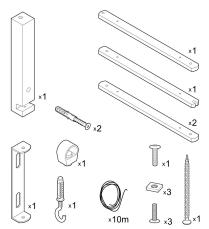

Dimensions:
Height: 1.2in.
Thickness: 0.47in.

Length: 16in.

Fixing accessories.