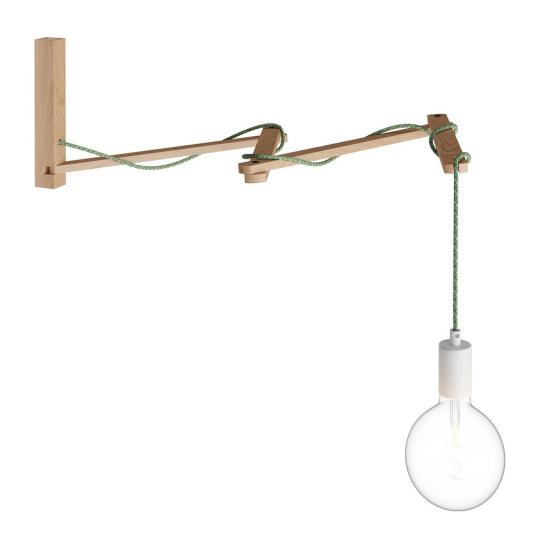

#### **Product short description:**

Pinocchio is not a simple wall bracket: it is Creative-Cables' solution to hang any lamp, which not only allows you to adjust the distance of the light source from the wall, but also to regulate the rotation of the extendable arm.

Pinocchio XL is made in Italy in zero-km beech carved in Turin, that can be impregnated or painted with the colour you want. And if you wish to add a lampshade, you can complete your installation with the wall brackets included in the kit. Thanks to the groove in the last rod, the cable remains locked in a safe position.

Pinocchio XL is the ideal wall fixture to create perfect wall lamps to illuminate the reading corner of a living room and any other room by always giving an original and unique touch, not only because of its shape, but also for the length adjustment function that allows you to adapt the light to any situation.

#### **Product description:**

Feet XL, adjustable wall fixing:

Material: beech wood 100% Made in Italy.

Wall bracket: 3.7in x 0.71in Wall base extensible system

Wooden arm: 4 rods

- 1 initial rods
- 2 central rods with two symmetrical holes
- 1 terminal rod with 1 hole