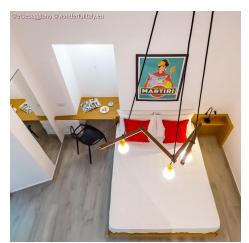

### Product short description:

Zigh-Zagh is the ceiling support that allows you to create original pendant lamps, not only because of its shape, but also because of the length adjustment function that allows you to adapt the light to every situation.

Zigh-Zagh is the ideal ceiling fixture to create perfect suspension lamps to illuminate kitchen islands, dining tables and any other room always giving a modern and unique touch.