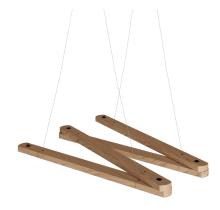

#### **Product description:**

Zigh-Zagh, adjustable ceiling support: Material: beech wood 100% Made in Italy.

Wooden suspension arm: 4 rods Dimensions: Height: 1.2in. Thickness: 0.47in. Length: 16in. Rod hole: 0.20in.