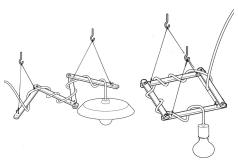

### Product short description:

Zigh-Zagh is the ceiling support that allows you to create original pendant lamps, not only because of its shape, but also because of the length adjustment function that allows you to adapt the light to every situation.

Zigh-Zagh is made in Italy, in zero-km beech wood carved in Turin, which can be impregnated or painted with whichever colour you like. Wood is a natural material able to evoke very different styles: Scandinavian, shabby, country, industrial, nautical and many others! Thin transparent wires are used to attach it to ceiling hooks, both included in the kit.

Zigh-Zagh is the ideal ceiling fixture to create perfect suspension lamps to illuminate kitchen islands, dining tables and any other room always giving a modern and unique touch.