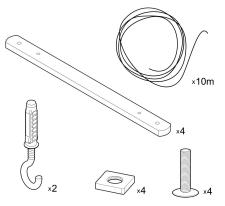

#### **Product description:**

Zigh-Zagh, adjustable ceiling support: Material: beech wood 100% Made in Italy.

Wooden suspension arm: 4 rods Dimensions: Height: 1.2in. Thickness: 0.47in. Length: 16in. Rod hole: 0.20in.

Nylon cable Dowel with open hook for ceiling fixing: 2 pieces