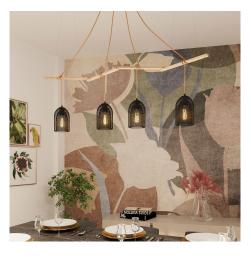

### Product short description:

Zigh-Zagh is the ceiling support that allows you to create original pendant lamps, not only because of its shape, but also because of the length adjustment function that allows you to adapt the light to every situation.

Zigh-Zagh is the ideal ceiling fixture to create perfect suspension lamps to illuminate kitchen islands, dining tables and any other room always giving a modern and unique touch.