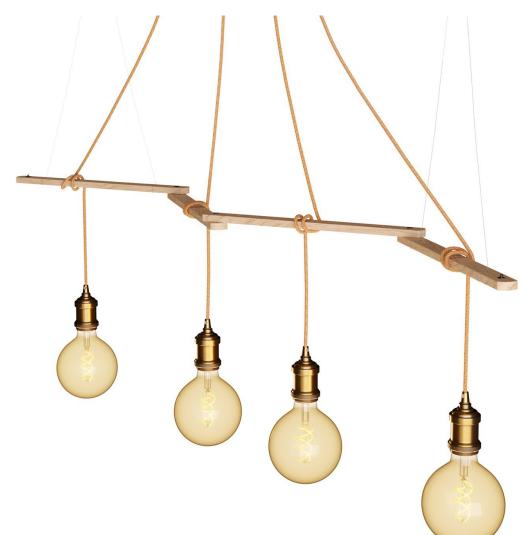

### Product short description:

Zigh-Zagh is the ceiling support that allows you to create original pendant lamps, not only because of its shape, but also because of the length adjustment function that allows you to adapt the light to every situation.

Zigh-Zagh is the ideal ceiling fixture to create perfect suspension lamps to illuminate kitchen islands, dining tables and any other room always giving a modern and unique touch.

#### **Product description:**

Zigh-Zagh, adjustable ceiling support: Material: beech wood 100% Made in Italy.

Wooden suspension arm: 4 rods Dimensions: Height: 1.2in. Thickness: 0.47in. Length: 16in. Rod hole: 0.20in.