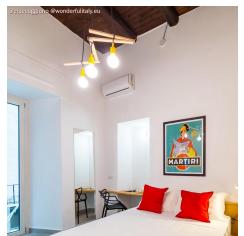

### Product short description:

Zigh-Zagh is the ceiling support that allows you to create original pendant lamps, not only because of its shape, but also because of the length adjustment function that allows you to adapt the light to every situation.

Zigh-Zagh is the ideal ceiling fixture to create perfect suspension lamps to illuminate kitchen islands, dining tables and any other room always giving a modern and unique touch.