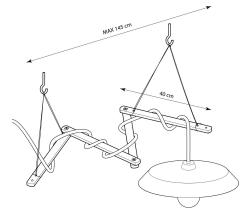

Zigh-Zagh is made in Italy, in zero-km beech wood carved in Turin, which can be impregnated or painted with whichever colour you like. Wood is a natural material able to evoke very different styles: Scandinavian, shabby, country, industrial, nautical and many others! Thin transparent wires are used to attach it to ceiling hooks, both included in the kit.

#### **Product description:**

Zigh-Zagh, adjustable ceiling support: Material: beech wood 100% Made in Italy.

Wooden suspension arm: 4 rods Dimensions: Height: 1.2in. Thickness: 0.47in. Length: 16in. Rod hole: 0.20in.

Nylon cable Dowel with open hook for ceiling fixing: 2 pieces