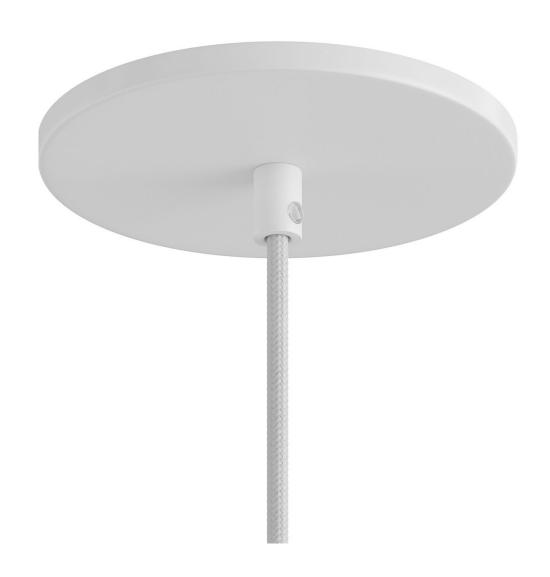

## **Product title:**

Flush-mounted canopy with 1 central hole

#### **Product short description:**

The single-hole flush-mounted canopy is the ideal component for modern, minimalist lighting that can enhance and adapt to all types of environments from private to public and commercial.

This wall-mounted rosette combines functionality and aesthetics: thanks to its reduced thickness, it provides a wonderful concealed effect that blends in harmoniously with the design of the room and is compatible with both masonry and plasterboard ceilings and walls.

Discreet and refined, it can be installed in kitchens, bathrooms and living areas and is always perfectly suited. To create a pendant lamp, you can complete the rosette with an exposed bulb or shade depending on your lighting needs, the lamp holder and one of our fabric-covered cables!