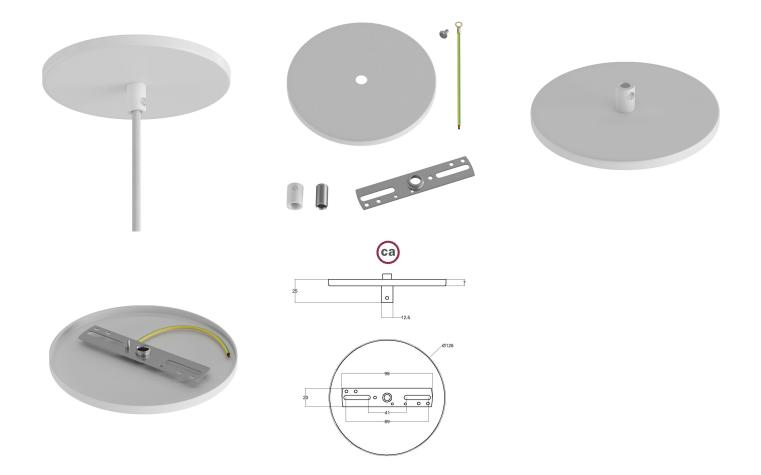

### **Product description:**

Single-hole recessed rosette:

Diameter: 126 mm

Height: 7 mm Material: metal Ceiling bracket.

Cylindrical cable clamp specifications:

Cap size: diameter 1.3 cm - height 1.7 cm

Cap material: metal.

Threaded pipe size: diameter M10x1 - height 1-1.5 cm.

Threaded tube material: metal.