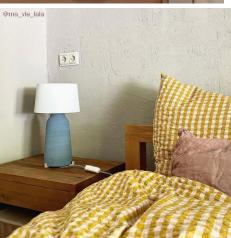

## **Product title:**

Athena Table Lamp Shade with E26 Socket | Italian Craftsmanship

Product attributes:

Finish: White, Black, Natural Jute

### Product short description:

The Athena lamp shade, with its slightly flared cylindrical shape, is ideal for composing a table lamp with a soft light. The black version has a matt golden interior, which ensures a beautiful lighting effect.

Athena is the perfect lamp shade to enhance a modern style of furnishing and add elegance and refinement to a living room or bedroom.

Athena is **100% proudly made in Italy**, showcasing the excellence of Italian craftsmanship., at a workshop in Tuscany that has always been dedicated to the artisan production of lamp shades.

#### **Product description:**

Athena fabric lamp shade: Material: fabric coating applied to PVC foil for consistency Fitting: E26 Diameter: 9.45 inches Height: 5.91 inches 100% Made in Italy