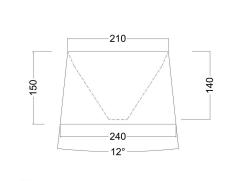

#### **Product description:**

Athena fabric lamp shade: Material: fabric coating applied to PVC foil for consistency Fitting: E26 Diameter: 9.45 inches Height: 5.91 inches 100% Made in Italy

# Technical Spec Sheets