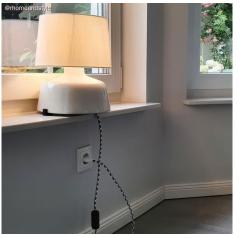

Athena is the perfect lamp shade to enhance a modern style of furnishing and add elegance and refinement to a living room or bedroom.

Athena is **100% proudly made in Italy**, showcasing the excellence of Italian craftsmanship., at a workshop in Tuscany that has always been dedicated to the artisan production of lamp shades.

Compose your new table lamp by combining the Athena shade with accessories, bulbs and fabriccovered cables from the Creative-Cables catalogue.

Attention! Bulb and lamp holder NOT included.