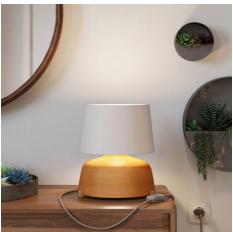

### Product short description:

The Athena lamp shade, with its slightly flared cylindrical shape, is ideal for composing a table lamp with a soft light. The black version has a matt golden interior, which ensures a beautiful lighting effect.

Athena is the perfect lamp shade to enhance a modern style of furnishing and add elegance and refinement to a living room or bedroom.

Athena is **100% proudly made in Italy**, showcasing the excellence of Italian craftsmanship., at a workshop in Tuscany that has always been dedicated to the artisan production of lamp shades.

Compose your new table lamp by combining the Athena shade with accessories, bulbs and fabriccovered cables from the Creative-Cables catalogue.

Attention! Bulb and lamp holder NOT included.