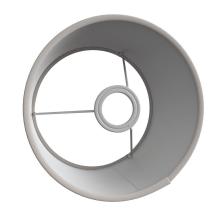

#### **Product description:**

Athena fabric lamp shade: Material: fabric coating applied to PVC foil for consistency Fitting: E26 Diameter: 9.45 inches Height: 5.91 inches 100% Made in Italy

#### **Product features:**

Material: Fabric Fitting: E26