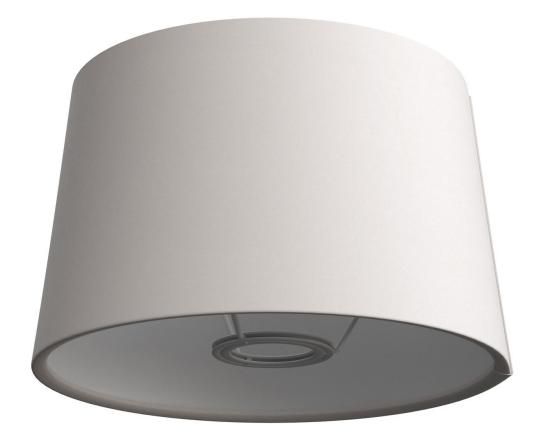

### Product short description:

The Athena lamp shade, with its slightly flared cylindrical shape, is ideal for composing a table lamp with a soft light. The black version has a matt golden interior, which ensures a beautiful lighting effect.

#### **Product description:**

Athena fabric lamp shade: Material: fabric coating applied to PVC foil for consistency Fitting: E26 Diameter: 9.45 inches Height: 5.91 inches 100% Made in Italy