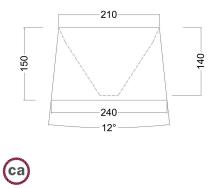

#### **Product description:**

Athena fabric lamp shade: Material: fabric coating applied to PVC foil for consistency Fitting: E26 Diameter: 9.45 inches Height: 5.91 inches 100% Made in Italy