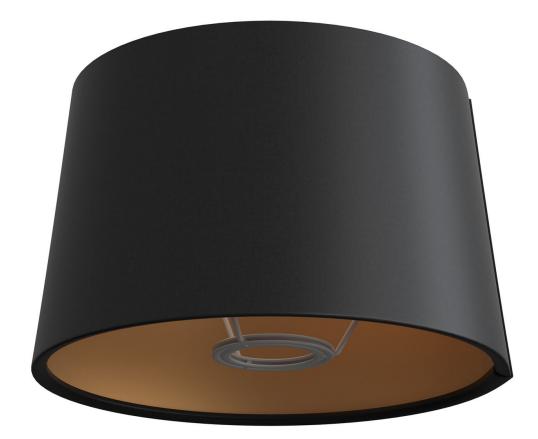

## Product short description:

The Athena lamp shade, with its slightly flared cylindrical shape, is ideal for composing a table lamp with a soft light. The black version has a matt golden interior, which ensures a beautiful lighting effect.

#### **Product description:**

Athena fabric lamp shade: Material: fabric coating applied to PVC foil for consistency Fitting: E26 Diameter: 9.45 inches Height: 5.91 inches 100% Made in Italy