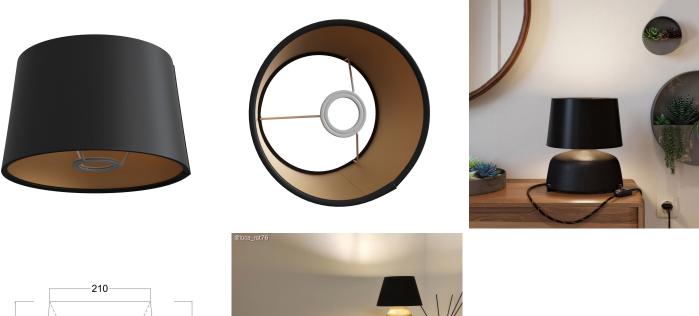

## Product short description:

The Athena lamp shade, with its slightly flared cylindrical shape, is ideal for composing a table lamp with a soft light. The black version has a matt golden interior, which ensures a beautiful lighting effect.

Compose your new table lamp by combining the Athena shade with accessories, bulbs and fabriccovered cables from the Creative-Cables catalogue.

Attention! Bulb and lamp holder NOT included.

#### **Product description:**

Athena fabric lamp shade: Material: fabric coating applied to PVC foil for consistency Fitting: E26 Diameter: 9.45 inches Height: 5.91 inches 100% Made in Italy