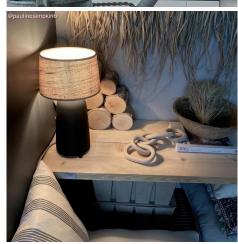

## **Product short description:**

The Athena lamp shade, with its slightly flared cylindrical shape, is ideal for composing a table lamp with a soft light. The black version has a matt golden interior, which ensures a beautiful lighting effect.

Athena is the perfect lamp shade to enhance a modern style of furnishing and add elegance and refinement to a living room or bedroom.

Athena is **100% proudly made in Italy**, showcasing the excellence of Italian craftsmanship., at a workshop in Tuscany that has always been dedicated to the artisan production of lamp shades.