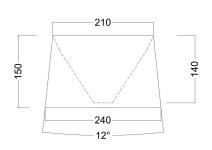

### **Product description:**

Athena fabric lamp shade:

Material: fabric coating applied to PVC foil for consistency

Fitting: E26

Diameter: 9.45 inches Height: 5.91 inches 100% Made in Italy