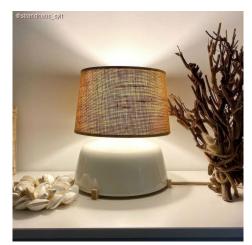

## **Product short description:**

The Athena lamp shade, with its slightly flared cylindrical shape, is ideal for composing a table lamp with a soft light. The black version has a matt golden interior, which ensures a beautiful lighting effect.

Athena is the perfect lamp shade to enhance a modern style of furnishing and add elegance and refinement to a living room or bedroom.

Athena is **100% proudly made in Italy**, showcasing the excellence of Italian craftsmanship., at a workshop in Tuscany that has always been dedicated to the artisan production of lamp shades.