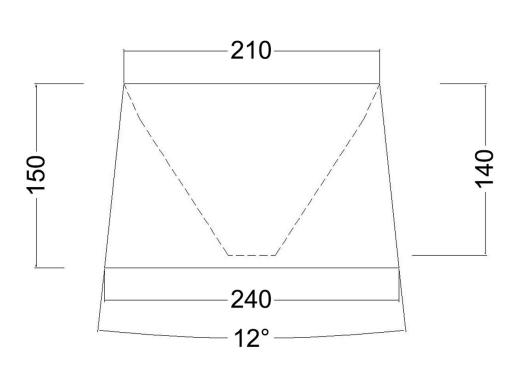

### **Product description:**

Athena fabric lamp shade:

Material: fabric coating applied to PVC foil for consistency

Fitting: E26

Diameter: 9.45 inches Height: 5.91 inches 100% Made in Italy