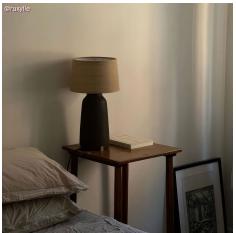

## **Product short description:**

The Athena lamp shade, with its slightly flared cylindrical shape, is ideal for composing a table lamp with a soft light. The black version has a matt golden interior, which ensures a beautiful lighting effect.

Athena is the perfect lamp shade to enhance a modern style of furnishing and add elegance and refinement to a living room or bedroom.

Athena is **100% proudly made in Italy**, showcasing the excellence of Italian craftsmanship., at a workshop in Tuscany that has always been dedicated to the artisan production of lamp shades.