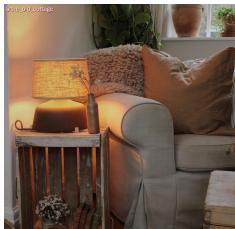

## **Product short description:**

The Athena lamp shade, with its slightly flared cylindrical shape, is ideal for composing a table lamp with a soft light. The black version has a matt golden interior, which ensures a beautiful lighting effect.

Athena is the perfect lamp shade to enhance a modern style of furnishing and add elegance and refinement to a living room or bedroom.

Athena is **100% proudly made in Italy**, showcasing the excellence of Italian craftsmanship., at a workshop in Tuscany that has always been dedicated to the artisan production of lamp shades.