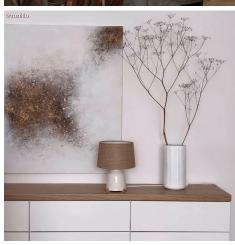

## **Product short description:**

The Athena lamp shade, with its slightly flared cylindrical shape, is ideal for composing a table lamp with a soft light. The black version has a matt golden interior, which ensures a beautiful lighting effect.

Athena is the perfect lamp shade to enhance a modern style of furnishing and add elegance and refinement to a living room or bedroom.

Athena is **100% proudly made in Italy**, showcasing the excellence of Italian craftsmanship., at a workshop in Tuscany that has always been dedicated to the artisan production of lamp shades.