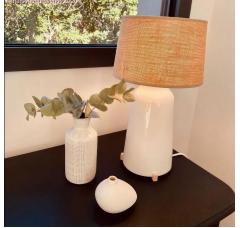

## **Product short description:**

The Athena lamp shade, with its slightly flared cylindrical shape, is ideal for composing a table lamp with a soft light. The black version has a matt golden interior, which ensures a beautiful lighting effect.

Athena is the perfect lamp shade to enhance a modern style of furnishing and add elegance and refinement to a living room or bedroom.

Athena is **100% proudly made in Italy**, showcasing the excellence of Italian craftsmanship., at a workshop in Tuscany that has always been dedicated to the artisan production of lamp shades.