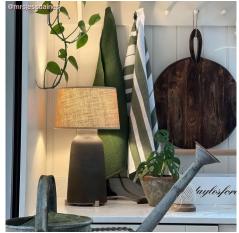

## **Product short description:**

The Athena lamp shade, with its slightly flared cylindrical shape, is ideal for composing a table lamp with a soft light. The black version has a matt golden interior, which ensures a beautiful lighting effect.

Athena is the perfect lamp shade to enhance a modern style of furnishing and add elegance and refinement to a living room or bedroom.

Athena is **100% proudly made in Italy**, showcasing the excellence of Italian craftsmanship., at a workshop in Tuscany that has always been dedicated to the artisan production of lamp shades.