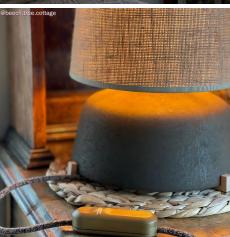

## **Product short description:**

The Athena lamp shade, with its slightly flared cylindrical shape, is ideal for composing a table lamp with a soft light. The black version has a matt golden interior, which ensures a beautiful lighting effect.

Athena is the perfect lamp shade to enhance a modern style of furnishing and add elegance and refinement to a living room or bedroom.

Athena is **100% proudly made in Italy**, showcasing the excellence of Italian craftsmanship., at a workshop in Tuscany that has always been dedicated to the artisan production of lamp shades.