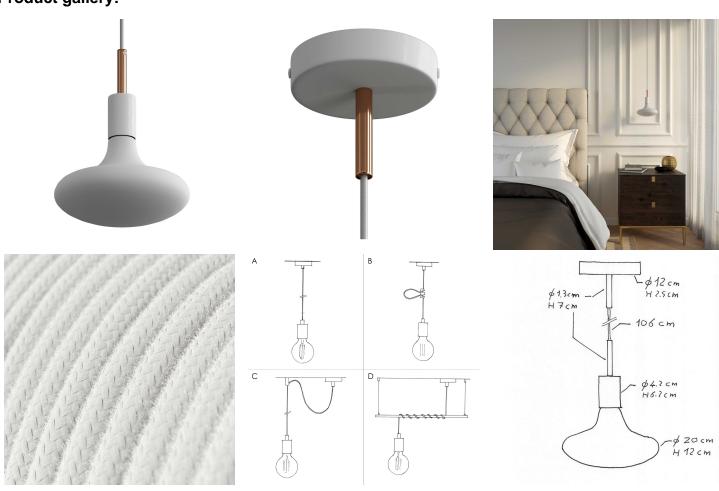

## **Product description:**

Hanging lamp composed of:

120 cm of 2x0.75 textile cable of the selected color

- 1 metal canopy of the selected finish
- 1 x 7 cm metal cable clamp
- 1 E26 smooth socket
- 1 cylindrical E26 metal socket cup of the selected finish

# **Product gallery:**