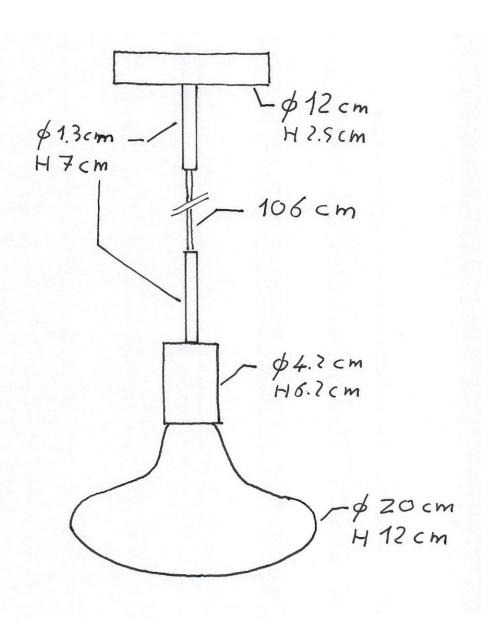

## **Product description:**

Hanging lamp composed of:

120 cm of 2x0.75 textile cable of the selected color

- 1 metal canopy of the selected finish
- 1 x 7 cm metal cable clamp
- 1 E26 smooth socket
- 1 cylindrical E26 metal socket cup of the selected finish