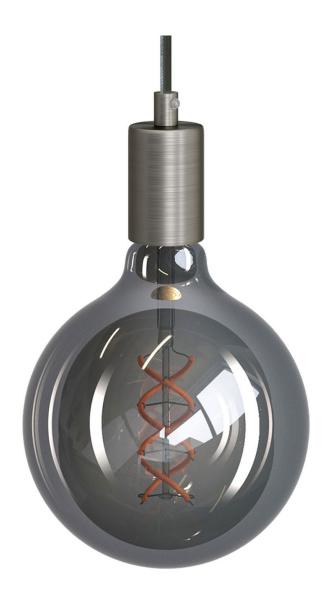

## **Product title:**

Pendant lamp with textile cable and metal details

#### **Product short description:**

A chandelier designed for lovers of **industrial style** and lighting solutions with exposed light bulbs.

This pendant lamp is ideal to give a modern touch to any environment: the metal finishes are perfect to help you play with miscellaneous materials but in a perfectly inspired by the world of factory style, while thanks to the naked light bulb you can modulate the intensity of the light according to your needs.

This chandelier is ready to be installed by expert hands and you can buy it already **complete with bulb**: we have chosen for you the Globo G125 Smoky bulb with curved spiral filament, but alternatively you can have a look at our assortment of designer LED bulbs to find the one that best suits your style.

#### **Product description:**

Hanging lamp composed of:

120 cm of 2x0.75 textile cable of the selected color

- 1 metal canopy of the selected finish
- 1 E26 smooth socket
- 1 cylindrical E26 metal socket cup of the selected finish