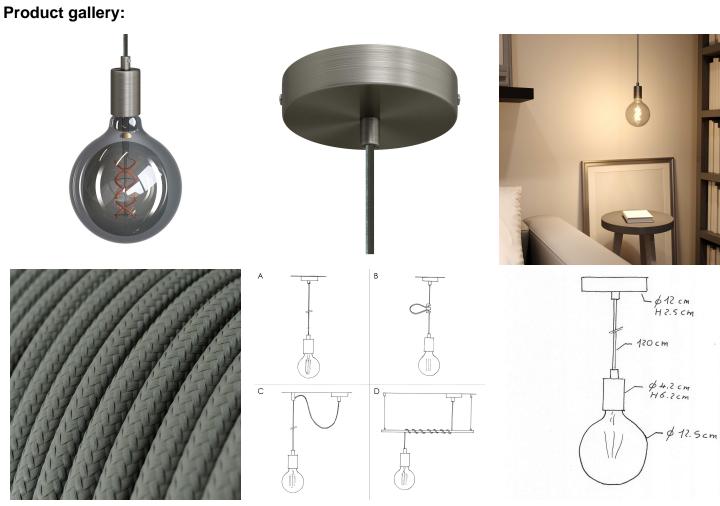

This chandelier is ready to be installed by expert hands and you can buy it already **complete with bulb**: we have chosen for you the Globo G125 Smoky bulb with curved spiral filament, but alternatively you can have a look at our assortment of designer LED bulbs to find the one that best suits your style.

#### **Product description:**

Hanging lamp composed of:

120 cm of 2x0.75 textile cable of the selected color

- 1 metal canopy of the selected finish
- 1 E26 smooth socket
- 1 cylindrical E26 metal socket cup of the selected finish