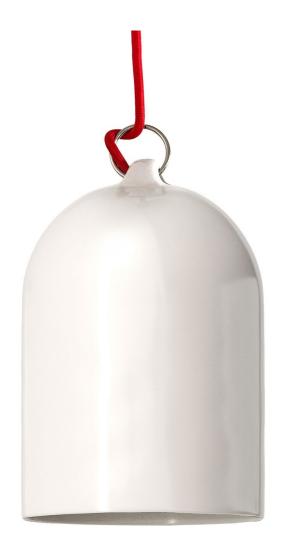

## **Product title:**

Pendant lamp with textile cable and lampshade Mini Bell XS ceramic shade

#### **Product description:**

Hanging lamp composed of:

- 120 cm of cable 2x0.75 of the selected color
- 1 metal canopy of the selected finish
- 1 E26 smooth thermoplastic socket bianco
- 1 ceramic Bell XS lampshade of the selected finish ø 130 mm H 190 mm