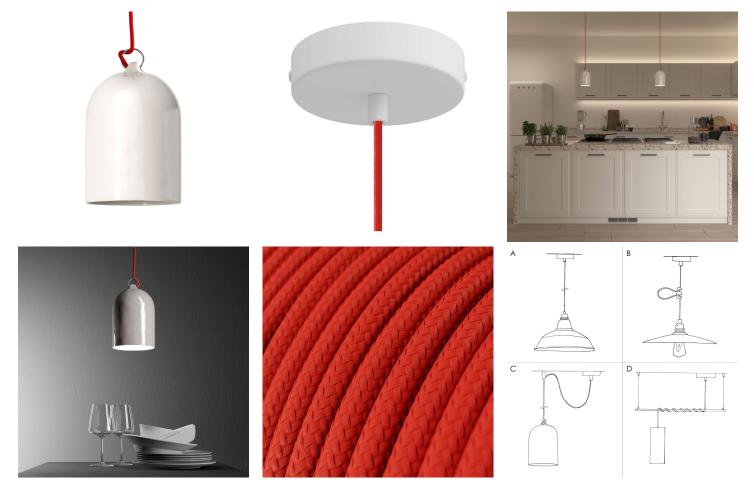

#### Product short description:

The Bell XS pendant lamp with lampshade with its **refined and original style** is perfect to be **used in series and illuminate the counter of a kitchen** or to create original suspensions over tables and in refreshment areas by combining Bell XS with its larger sisters of the most important dimensions.

The lampshade of this chandelier is **made and decorated entirely in Italy**: every available finish is designed to allow you to create the right atmosphere in the interior you are decorating.

Choose glossy white for a clean and elegant effect or the blackboard effect to give an original touch to your lamp, or choose the most original coatings, such as rust and cement, to create a perfect suspension for an industrial style environment.