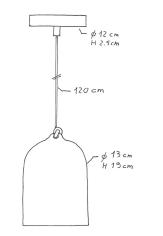

#### **Product description:**

Hanging lamp composed of:

- 120 cm of cable 2x0.75 of the selected color
- 1 metal canopy of the selected finish
- 1 E26 smooth thermoplastic socket bianco
- 1 ceramic Bell XS lampshade of the selected finish ø 130 mm H 190 mm