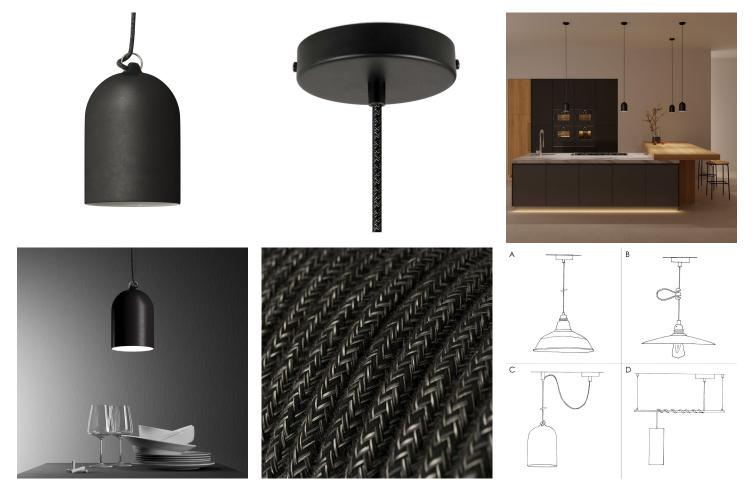

#### Product short description:

The Bell XS pendant lamp with lampshade with its **refined and original style** is perfect to be **used in series and illuminate the counter of a kitchen** or to create original suspensions over tables and in refreshment areas by combining Bell XS with its larger sisters of the most important dimensions.

The lampshade of this chandelier is **made and decorated entirely in Italy**: every available finish is designed to allow you to create the right atmosphere in the interior you are decorating.

Choose glossy white for a clean and elegant effect or the blackboard effect to give an original touch to your lamp, or choose the most original coatings, such as rust and cement, to create a perfect suspension for an industrial style environment.

#### **Product description:**

Hanging lamp composed of:

- 120 cm of cable 2x0.75 of the selected color
- 1 metal canopy of the selected finish
- 1 E26 smooth thermoplastic socket bianco
- 1 ceramic Bell XS lampshade of the selected finish ø 130 mm H 190 mm