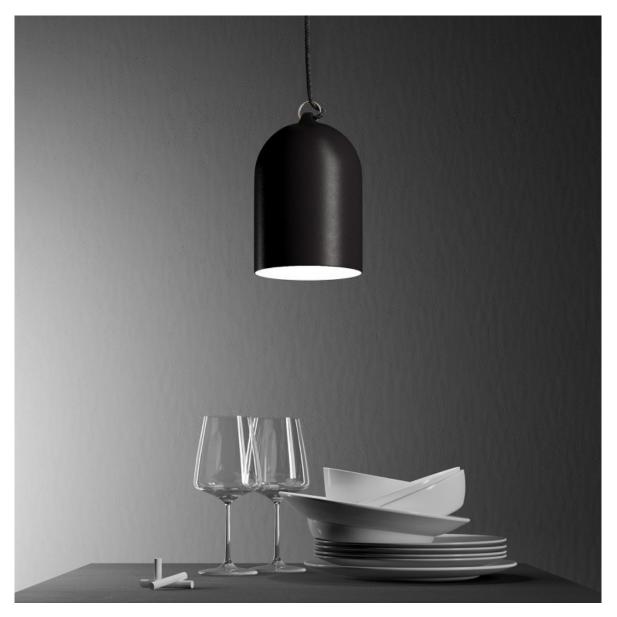

#### Product short description:

The Bell XS pendant lamp with lampshade with its **refined and original style** is perfect to be **used in series and illuminate the counter of a kitchen** or to create original suspensions over tables and in refreshment areas by combining Bell XS with its larger sisters of the most important dimensions.

#### **Product description:**

Hanging lamp composed of:

- 120 cm of cable 2x0.75 of the selected color
- 1 metal canopy of the selected finish
- 1 E26 smooth thermoplastic socket bianco
- 1 ceramic Bell XS lampshade of the selected finish ø 130 mm H 190 mm