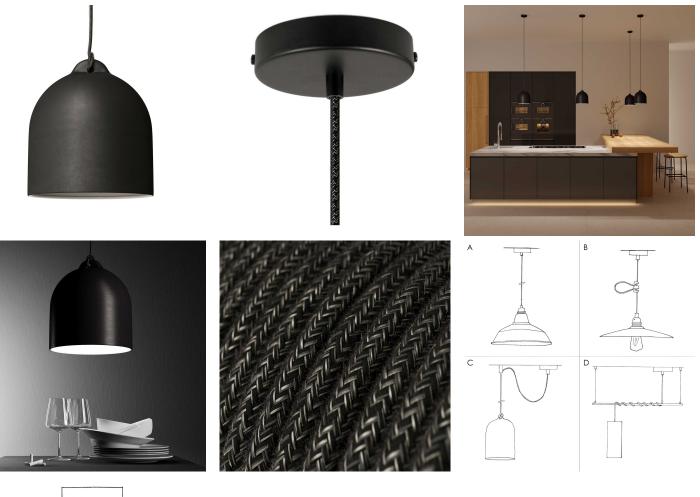

able

You can also purchase this lamp in the Matter-integrated version, for lighting control with your voice or the apps you already use regularly. Turn the lights on and off, create automations, and make your lights interact with other smart home devices easily and without the need for installation.

NOTE: If a wall switch is connected directly after the line cable, turning off the lamp will also cut off power to the Matter switch. Consequently, it will no longer be able to receive commands via voice or app. However, once the light is turned back on from the wall switch, the Matter switch will be powered again and resume normal operation.



Material: Ceramic Lampshade: Yes Mood: Cottage Mood: Industrial Mood: Modern Fitting: E26 Room: Living room Room: Kitchen

### **Product gallery:**