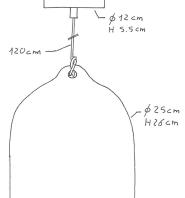

#### **Product description:**

Hanging lamp composed of:

120 cm of cable 2x0.75 of the selected color

- 1 metal canopy of the selected finish
- 1 E26 smooth thermoplastic socket bianco
- 1 ceramic Bell M lampshade of the selected finish ø 250 mm H 260 mm