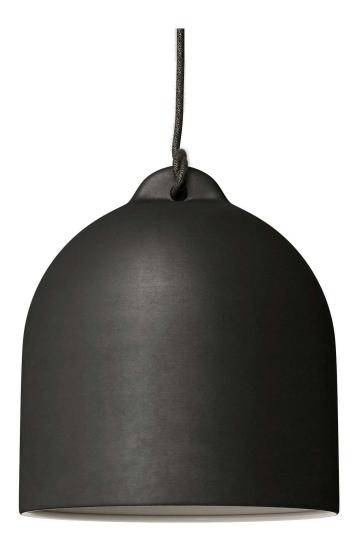

# **Product title:**

Pendant lamp with textile cable and lampshade Bell M in ceramic

#### **Product description:**

Hanging lamp composed of:

120 cm of cable 2x0.75 of the selected color

- 1 metal canopy of the selected finish
- 1 E26 smooth thermoplastic socket bianco
- 1 ceramic Bell M lampshade of the selected finish ø 250 mm H 260 mm