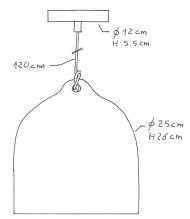

### **Product description:**

Hanging lamp composed of:

120 cm of cable 2x0.75 of the selected color

- 1 metal canopy of the selected finish
- 1 E26 smooth thermoplastic socket bianco
- 1 ceramic Bell M lampshade of the selected finish ø 250 mm H 260 mm