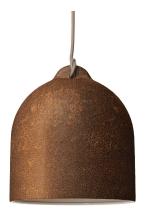

The lampshade of this chandelier is **made and decorated entirely in Italy**: every available finish is designed to allow you to create the right atmosphere in the interior you are decorating. Choose glossy white for a clean and elegant effect or the blackboard version to give an original touch to your lamp, or choose the most original coatings, such as rust and cement, to create a perfect suspension for an industrial style environment.

### **Product description:**

Hanging lamp composed of:

120 cm of cable 2x0.75 of the selected color

- 1 metal canopy of the selected finish
- 1 E26 smooth thermoplastic socket bianco
- 1 ceramic Bell M lampshade of the selected finish ø 250 mm H 260 mm