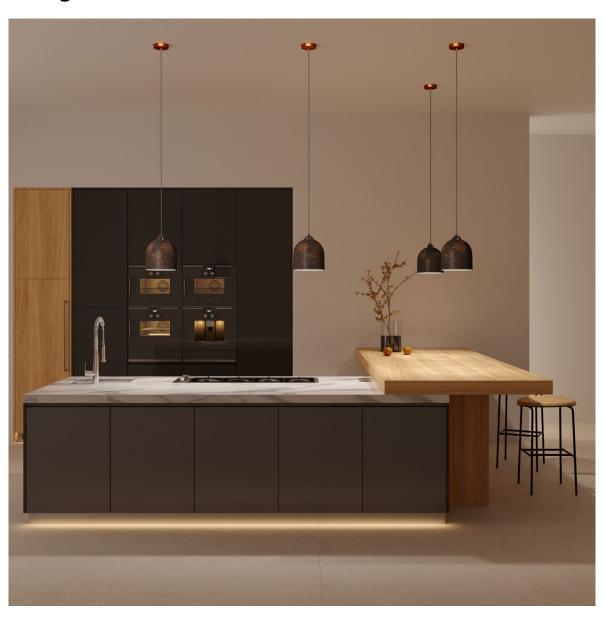

#### **Product short description:**

**Perfectly placed over a table or bar counter**, also in combination with other lampshades of the same series, this pendant lamp with Bell M lampshade is elegant and impressive.

The lampshade of this chandelier is **made and decorated entirely in Italy**: every available finish is designed to allow you to create the right atmosphere in the interior you are decorating. Choose glossy white for a clean and elegant effect or the blackboard version to give an original touch to your lamp, or choose the most original coatings, such as rust and cement, to create a perfect suspension for an industrial style environment.

### **Product description:**

Hanging lamp composed of:

120 cm of cable 2x0.75 of the selected color

- 1 metal canopy of the selected finish
- 1 E26 smooth thermoplastic socket bianco
- 1 ceramic Bell M lampshade of the selected finish ø 250 mm H 260 mm