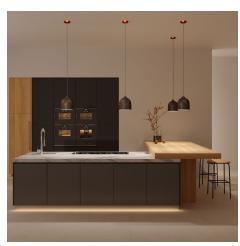

#### **Product short description:**

**Perfectly placed over a table or bar counter**, also in combination with other lampshades of the same series, this pendant lamp with Bell M lampshade is elegant and impressive.

The lampshade of this chandelier is **made and decorated entirely in Italy**: every available finish is designed to allow you to create the right atmosphere in the interior you are decorating. Choose glossy white for a clean and elegant effect or the blackboard version to give an original touch to your lamp, or choose the most original coatings, such as rust and cement, to create a perfect suspension for an industrial style environment.

### **Product description:**

Hanging lamp composed of:

120 cm of cable 2x0.75 of the selected color

- 1 metal canopy of the selected finish
- 1 E26 smooth thermoplastic socket bianco
- 1 ceramic Bell M lampshade of the selected finish ø 250 mm H 260 mm