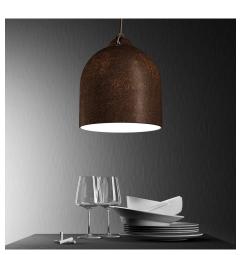

## **Product title:**

Pendant lamp with textile cable and lampshade Bell M in ceramic

#### **Product short description:**

**Perfectly placed over a table or bar counter**, also in combination with other lampshades of the same series, this pendant lamp with Bell M lampshade is elegant and impressive.

The lampshade of this chandelier is **made and decorated entirely in Italy**: every available finish is designed to allow you to create the right atmosphere in the interior you are decorating. Choose glossy white for a clean and elegant effect or the blackboard version to give an original touch to your lamp, or choose the most original coatings, such as rust and cement, to create a perfect suspension for an industrial style environment.