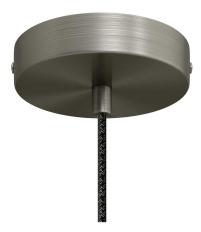

### **Product description:**

Hanging lamp composed of:

120 cm of cable 2x0.75 of the selected color

- 1 metal canopy of the selected finish
- 1 E26 smooth thermoplastic socket bianco
- 1 ceramic Bell M lampshade of the selected finish ø 250 mm H 260 mm