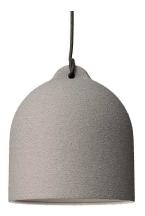

## **Product title:**

Pendant lamp with textile cable and lampshade Bell M in ceramic

The lampshade of this chandelier is **made and decorated entirely in Italy**: every available finish is designed to allow you to create the right atmosphere in the interior you are decorating. Choose glossy white for a clean and elegant effect or the blackboard version to give an original touch to your lamp, or choose the most original coatings, such as rust and cement, to create a perfect suspension for an industrial style environment.

### **Product description:**

Hanging lamp composed of:

120 cm of cable 2x0.75 of the selected color

- 1 metal canopy of the selected finish
- 1 E26 smooth thermoplastic socket bianco
- 1 ceramic Bell M lampshade of the selected finish ø 250 mm H 260 mm