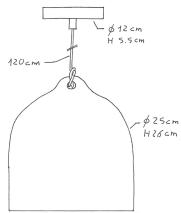

### **Product description:**

Hanging lamp composed of:

120 cm of cable 2x0.75 of the selected color

- 1 metal canopy of the selected finish
- 1 E26 smooth thermoplastic socket bianco
- 1 ceramic Bell M lampshade of the selected finish ø 250 mm H 260 mm