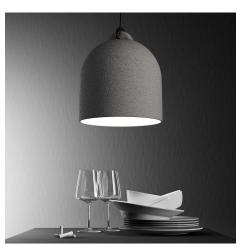

## **Product title:**

Pendant lamp with textile cable and lampshade Bell M in ceramic

#### **Product short description:**

**Perfectly placed over a table or bar counter**, also in combination with other lampshades of the same series, this pendant lamp with Bell M lampshade is elegant and impressive.

### **Product description:**

Hanging lamp composed of:

120 cm of cable 2x0.75 of the selected color

- 1 metal canopy of the selected finish
- 1 E26 smooth thermoplastic socket bianco
- 1 ceramic Bell M lampshade of the selected finish ø 250 mm H 260 mm