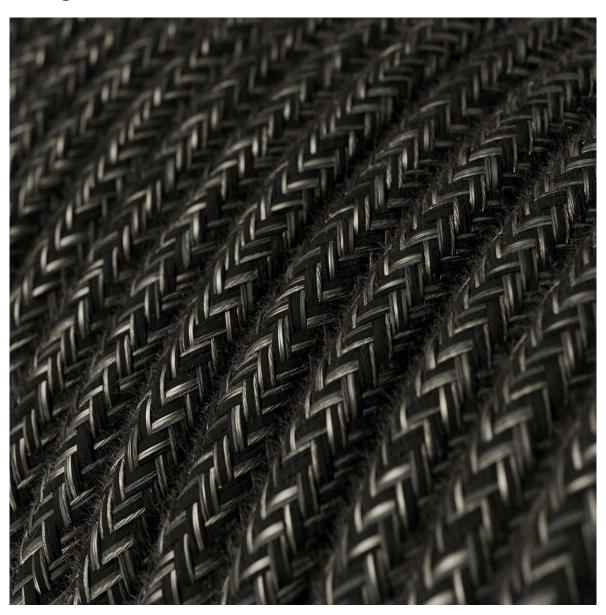

### **Product description:**

Hanging lamp composed of:

120 cm of cable 2x0.75 of the selected color

- 1 metal canopy of the selected finish
- 1 E26 smooth thermoplastic socket bianco
- 1 ceramic Bell M lampshade of the selected finish ø 250 mm H 260 mm