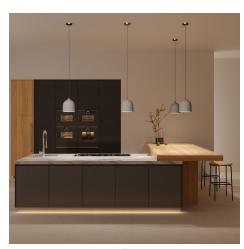

#### **Product short description:**

**Perfectly placed over a table or bar counter**, also in combination with other lampshades of the same series, this pendant lamp with Bell M lampshade is elegant and impressive.

The lampshade of this chandelier is **made and decorated entirely in Italy**: every available finish is designed to allow you to create the right atmosphere in the interior you are decorating. Choose glossy white for a clean and elegant effect or the blackboard version to give an original touch to your lamp, or choose the most original coatings, such as rust and cement, to create a perfect suspension for an industrial style environment.