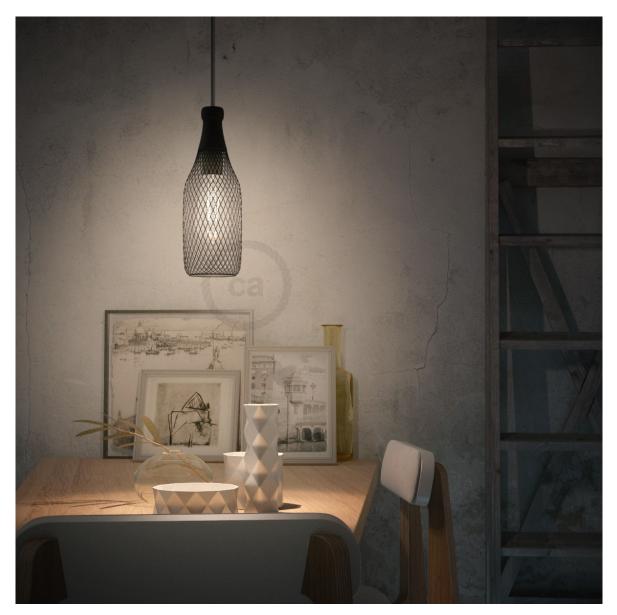

#### **Product short description:**

A chandelier designed for lovers of **industrial style** and cage lampshades.

This pendant lamp is ideal to give an original touch to your rooms: the **monochrome finishes are perfect to re-create a modern style with a minimal touch**, while thanks to the Magnum bottle shape of the metal cage lampshade you can create a warm and welcoming atmosphere with a touch of originality.

We recommend that you use this ceiling lamp to illuminate your convivial interiors, such as the dining room or kitchen island.

This chandelier is ready to be installed by expert hands and you can buy it already **complete with bulb**: we have chosen for you the Edison ST64 transparent light bulb with long filament, but alternatively you can take a look at our assortment of LED design bulbs to find the one that best suits your style.

#### **Product description:**

Hanging lamp composed of:

120 cm of cable 2x0.75 of the selected color

- 1 metal canopy of the selected finish
- 1 E26 smooth bakelite socket
- 1 Magnum bottle metal lampshade of the selected finish ø 110 mm H 300 mm