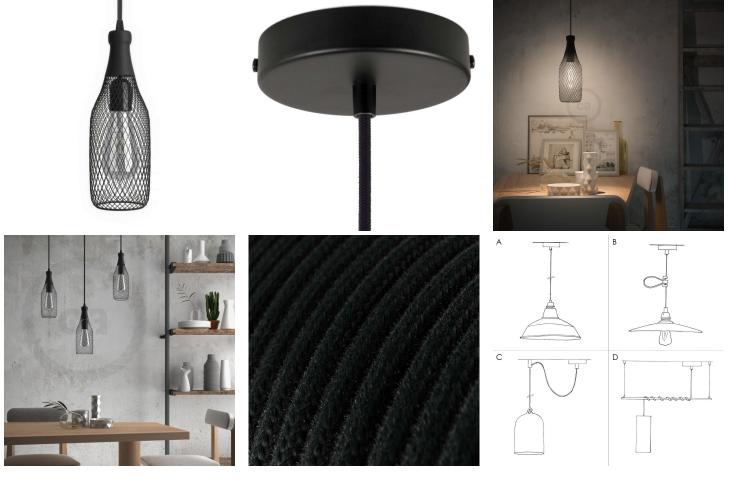

#### **Product description:**

Hanging lamp composed of:

120 cm of cable 2x0.75 of the selected color

- 1 metal canopy of the selected finish
- 1 E26 smooth bakelite socket
- 1 Magnum bottle metal lampshade of the selected finish ø 110 mm H 300 mm