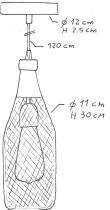

#### **Product description:**

Hanging lamp composed of:

120 cm of cable 2x0.75 of the selected color

- 1 metal canopy of the selected finish
- 1 E26 smooth bakelite socket
- 1 Magnum bottle metal lampshade of the selected finish ø 110 mm H 300 mm