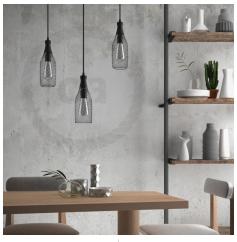

#### **Product short description:**

A chandelier designed for lovers of **industrial style** and cage lampshades.

This pendant lamp is ideal to give an original touch to your rooms: the **monochrome finishes** are perfect to re-create a modern style with a minimal touch, while thanks to the Magnum bottle shape of the metal cage lampshade you can create a warm and welcoming atmosphere with a touch of originality.

We recommend that you use this ceiling lamp to illuminate your convivial interiors, such as the dining room or kitchen island.

This chandelier is ready to be installed by expert hands and you can buy it already **complete with bulb**: we have chosen for you the Edison ST64 transparent light bulb with long filament, but alternatively you can take a look at our assortment of LED design bulbs to find the one that best suits your style.