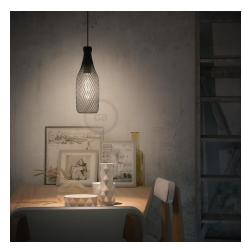

## **Product title:**

Pendant lamp with textile cable, Magnum bottle lampshade and metal details

#### **Product short description:**

A chandelier designed for lovers of **industrial style** and cage lampshades.

This pendant lamp is ideal to give an original touch to your rooms: the **monochrome finishes** are perfect to re-create a modern style with a minimal touch, while thanks to the Magnum bottle shape of the metal cage lampshade you can create a warm and welcoming atmosphere with a touch of originality.

We recommend that you use this ceiling lamp to illuminate your convivial interiors, such as the dining room or kitchen island.

This chandelier is ready to be installed by expert hands and you can buy it already **complete with bulb**: we have chosen for you the Edison ST64 transparent light bulb with long filament, but alternatively you can take a look at our assortment of LED design bulbs to find the one that best suits your style.

### **Product description:**

Hanging lamp composed of:

120 cm of cable 2x0.75 of the selected color

- 1 metal canopy of the selected finish
- 1 E26 smooth bakelite socket
- 1 Magnum bottle metal lampshade of the selected finish ø 110 mm H 300 mm