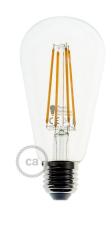

We recommend that you use this ceiling lamp to illuminate your convivial interiors, such as the dining room or kitchen island.

This chandelier is ready to be installed by expert hands and you can buy it already **complete with bulb**: we have chosen for you the Edison ST64 transparent light bulb with long filament, but alternatively you can take a look at our assortment of LED design bulbs to find the one that best suits your style.

Light bulb [DG-ST64-CLEAR]: LED, ST64, 5,5W, 250 Lm, 2200K, E26, width 64 mm, dimmable

You can also purchase this lamp in the Matter-integrated version, for lighting control with your voice or the apps you already use regularly. Turn the lights on and off, create automations, and make your lights interact with other smart home devices easily and without the need for installation.