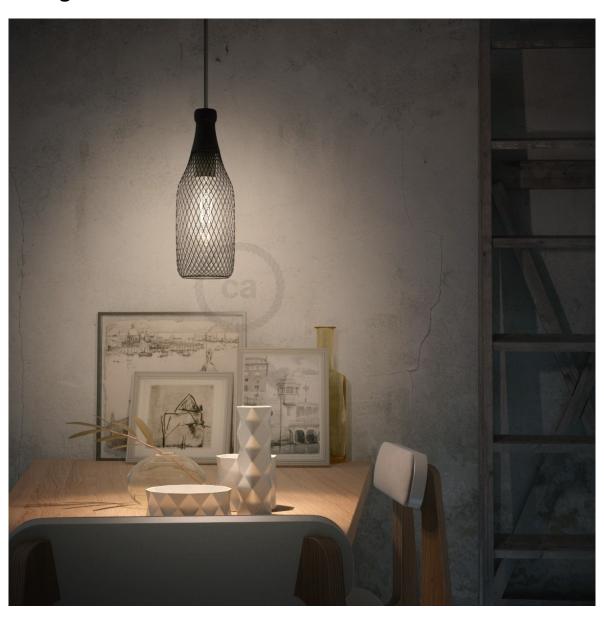

## **Product title:**

Pendant lamp with textile cable, Magnum bottle lampshade and metal details

#### **Product short description:**

A chandelier designed for lovers of **industrial style** and cage lampshades.

This pendant lamp is ideal to give an original touch to your rooms: the **monochrome finishes** are perfect to re-create a modern style with a minimal touch, while thanks to the Magnum bottle shape of the metal cage lampshade you can create a warm and welcoming atmosphere with a touch of originality.

We recommend that you use this ceiling lamp to illuminate your convivial interiors, such as the dining room or kitchen island.

This chandelier is ready to be installed by expert hands and you can buy it already **complete with bulb**: we have chosen for you the Edison ST64 transparent light bulb with long filament, but alternatively you can take a look at our assortment of LED design bulbs to find the one that best suits your style.

### **Product description:**

Hanging lamp composed of:

120 cm of cable 2x0.75 of the selected color

- 1 metal canopy of the selected finish
- 1 E26 smooth bakelite socket
- 1 Magnum bottle metal lampshade of the selected finish ø 110 mm H 300 mm