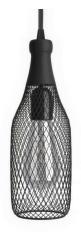

## **Product title:**

Pendant lamp with textile cable, Magnum bottle lampshade and metal details

### **Product description:**

Hanging lamp composed of:

120 cm of cable 2x0.75 of the selected color

- 1 metal canopy of the selected finish
- 1 E26 smooth bakelite socket
- 1 Magnum bottle metal lampshade of the selected finish ø 110 mm H 300 mm