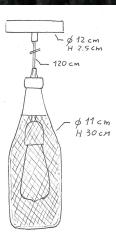

### **Product description:**

Hanging lamp composed of:

120 cm of cable 2x0.75 of the selected color

- 1 metal canopy of the selected finish
- 1 E26 smooth bakelite socket
- 1 Magnum bottle metal lampshade of the selected finish ø 110 mm H 300 mm