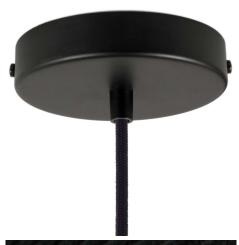

### **Product description:**

Hanging lamp composed of:

120 cm of cable 2x0.75 of the selected color

- 1 metal canopy of the selected finish
- 1 E26 smooth bakelite socket
- 1 Magnum bottle metal lampshade of the selected finish ø 110 mm H 300 mm