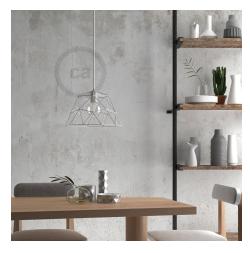

#### **Product short description:**

A chandelier designed for lovers of industrial style and naked lampshades.

This pendant lamp is ideal to give a unique touch to any interior: the metal finishes are perfect to help you play with different materials in a perfectly factory-inspired style, while thanks to the wide and very light shape of the XL Dome cage lampshade, which leaves the light bulb in plain sight, you can **illuminate even those rooms where natural light is hardest to reach**. We recommend you use this ceiling lamp to light your dining table or to complete your New York loft-inspired living room.

#### **Product description:**

Hanging lamp composed of:
120 cm of cable 2x0.75 of the selected color
1 metal canopy of the selected finish
1 metal cage XL Dome lampshade of the selected finish ø 350 mm H 240 mm complete with socket E26