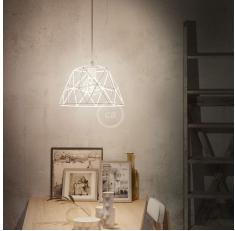

#### **Product short description:**

A chandelier designed for lovers of industrial style and naked lampshades.

This pendant lamp is ideal to give a unique touch to any interior: the metal finishes are perfect to help you play with different materials in a perfectly factory-inspired style, while thanks to the wide and very light shape of the XL Dome cage lampshade, which leaves the light bulb in plain sight, you can **illuminate even those rooms where natural light is hardest to reach**. We recommend you use this ceiling lamp to light your dining table or to complete your New York loft-inspired living room.

#### **Product description:**

Hanging lamp composed of:
120 cm of cable 2x0.75 of the selected color
1 metal canopy of the selected finish
1 metal cage XL Dome lampshade of the selected finish ø 350 mm H 240 mm complete with socket E26