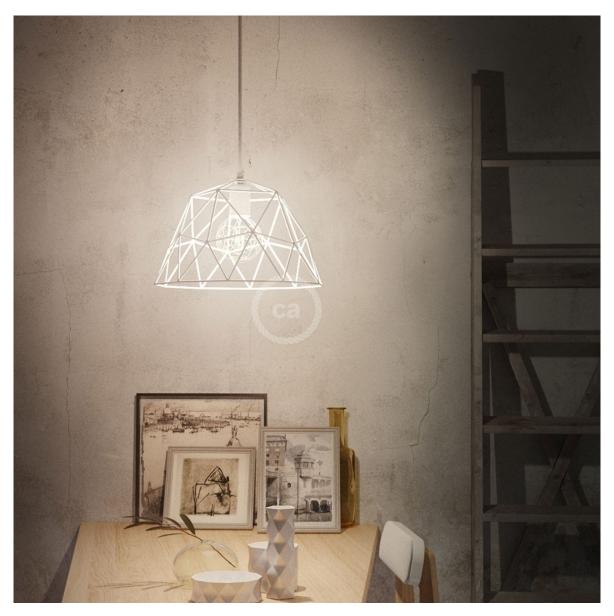

#### **Product short description:**

A chandelier designed for lovers of industrial style and naked lampshades.

This pendant lamp is ideal to give a unique touch to any interior: the metal finishes are perfect to help you play with different materials in a perfectly factory-inspired style, while thanks to the wide and very light shape of the XL Dome cage lampshade, which leaves the light bulb in plain sight, you can **illuminate even those rooms where natural light is hardest to reach**. We recommend you use this ceiling lamp to light your dining table or to complete your New York loft-inspired living room.

#### **Product description:**

Hanging lamp composed of:
120 cm of cable 2x0.75 of the selected color
1 metal canopy of the selected finish
1 metal cage XL Dome lampshade of the selected finish ø 350 mm H 240 mm complete with socket E26