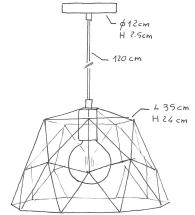

#### **Product description:**

Hanging lamp composed of:
120 cm of cable 2x0.75 of the selected color
1 metal canopy of the selected finish
1 metal cage XL Dome lampshade of the selected finish ø 350 mm H 240 mm complete with socket E26