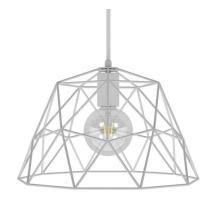

#### **Product short description:**

A chandelier designed for lovers of industrial style and naked lampshades.

This pendant lamp is ideal to give a unique touch to any interior: the metal finishes are perfect to help you play with different materials in a perfectly factory-inspired style, while thanks to the wide and very light shape of the XL Dome cage lampshade, which leaves the light bulb in plain sight, you can **illuminate even those rooms where natural light is hardest to reach**. We recommend you use this ceiling lamp to light your dining table or to complete your New York loft-inspired living room.

#### **Product description:**

Hanging lamp composed of:
120 cm of cable 2x0.75 of the selected color
1 metal canopy of the selected finish
1 metal cage XL Dome lampshade of the selected finish ø 350 mm H 240 mm complete with socket E26