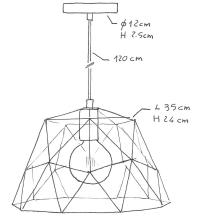

#### **Product description:**

Hanging lamp composed of:
120 cm of cable 2x0.75 of the selected color
1 metal canopy of the selected finish
1 metal cage XL Dome lampshade of the selected finish ø 350 mm H 240 mm complete with socket E26