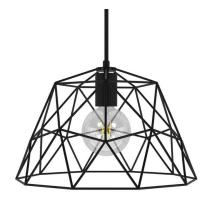

#### **Product short description:**

A chandelier designed for lovers of industrial style and naked lampshades.

This pendant lamp is ideal to give a unique touch to any interior: the metal finishes are perfect to help you play with different materials in a perfectly factory-inspired style, while thanks to the wide and very light shape of the XL Dome cage lampshade, which leaves the light bulb in plain sight, you can **illuminate even those rooms where natural light is hardest to reach**. We recommend you use this ceiling lamp to light your dining table or to complete your New York loft-inspired living room.

#### **Product description:**

Hanging lamp composed of:
120 cm of cable 2x0.75 of the selected color
1 metal canopy of the selected finish
1 metal cage XL Dome lampshade of the selected finish ø 350 mm H 240 mm complete with socket E26