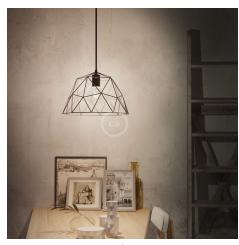

#### **Product short description:**

A chandelier designed for lovers of industrial style and naked lampshades.

This pendant lamp is ideal to give a unique touch to any interior: the metal finishes are perfect to help you play with different materials in a perfectly factory-inspired style, while thanks to the wide and very light shape of the XL Dome cage lampshade, which leaves the light bulb in plain sight, you can **illuminate even those rooms where natural light is hardest to reach**. We recommend you use this ceiling lamp to light your dining table or to complete your New York loft-inspired living room.

#### **Product description:**

Hanging lamp composed of:
120 cm of cable 2x0.75 of the selected color
1 metal canopy of the selected finish
1 metal cage XL Dome lampshade of the selected finish ø 350 mm H 240 mm complete with socket E26