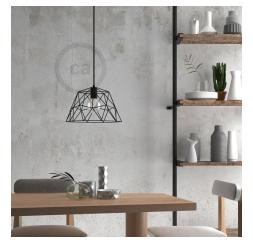

#### **Product short description:**

A chandelier designed for lovers of industrial style and naked lampshades.

This pendant lamp is ideal to give a unique touch to any interior: the metal finishes are perfect to help you play with different materials in a perfectly factory-inspired style, while thanks to the wide and very light shape of the XL Dome cage lampshade, which leaves the light bulb in plain sight, you can **illuminate even those rooms where natural light is hardest to reach**. We recommend you use this ceiling lamp to light your dining table or to complete your New York loft-inspired living room.