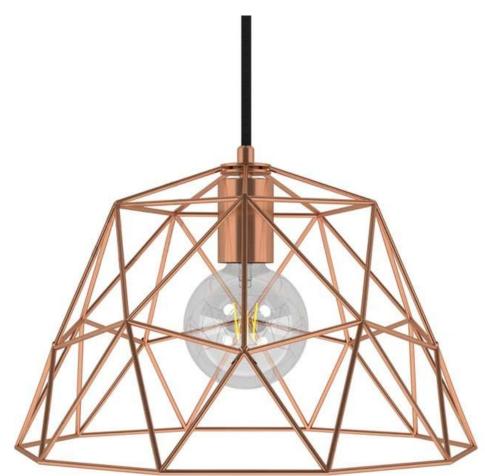

#### **Product short description:**

A chandelier designed for lovers of industrial style and naked lampshades.

This pendant lamp is ideal to give a unique touch to any interior: the metal finishes are perfect to help you play with different materials in a perfectly factory-inspired style, while thanks to the wide and very light shape of the XL Dome cage lampshade, which leaves the light bulb in plain sight, you can **illuminate even those rooms where natural light is hardest to reach**. We recommend you use this ceiling lamp to light your dining table or to complete your New York loft-inspired living room.

#### **Product description:**

Hanging lamp composed of:
120 cm of cable 2x0.75 of the selected color
1 metal canopy of the selected finish
1 metal cage XL Dome lampshade of the selected finish ø 350 mm H 240 mm complete with socket E26