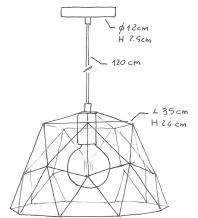

#### **Product description:**

Hanging lamp composed of:
120 cm of cable 2x0.75 of the selected color
1 metal canopy of the selected finish
1 metal cage XL Dome lampshade of the selected finish ø 350 mm H 240 mm complete with socket E26