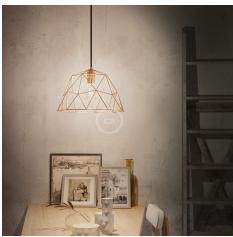

#### **Product short description:**

A chandelier designed for lovers of industrial style and naked lampshades.

This pendant lamp is ideal to give a unique touch to any interior: the metal finishes are perfect to help you play with different materials in a perfectly factory-inspired style, while thanks to the wide and very light shape of the XL Dome cage lampshade, which leaves the light bulb in plain sight, you can **illuminate even those rooms where natural light is hardest to reach**. We recommend you use this ceiling lamp to light your dining table or to complete your New York loft-inspired living room.