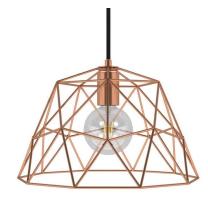

#### **Product short description:**

A chandelier designed for lovers of industrial style and naked lampshades.

This pendant lamp is ideal to give a unique touch to any interior: the metal finishes are perfect to help you play with different materials in a perfectly factory-inspired style, while thanks to the wide and very light shape of the XL Dome cage lampshade, which leaves the light bulb in plain sight, you can **illuminate even those rooms where natural light is hardest to reach**. We recommend you use this ceiling lamp to light your dining table or to complete your New York loft-inspired living room.

#### **Product description:**

Hanging lamp composed of:
120 cm of cable 2x0.75 of the selected color
1 metal canopy of the selected finish
1 metal cage XL Dome lampshade of the selected finish ø 350 mm H 240 mm complete with socket E26