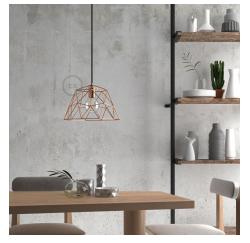

## **Product title:**

Pendant lamp with textile cable, Dome lampshade and metal details

#### **Product short description:**

A chandelier designed for lovers of industrial style and naked lampshades.

This pendant lamp is ideal to give a unique touch to any interior: the metal finishes are perfect to help you play with different materials in a perfectly factory-inspired style, while thanks to the wide and very light shape of the XL Dome cage lampshade, which leaves the light bulb in plain sight, you can **illuminate even those rooms where natural light is hardest to reach**. We recommend you use this ceiling lamp to light your dining table or to complete your New York loft-inspired living room.