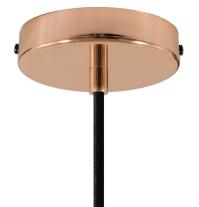

#### **Product description:**

Hanging lamp composed of:
120 cm of cable 2x0.75 of the selected color
1 metal canopy of the selected finish
1 metal cage XL Dome lampshade of the selected finish ø 350 mm H 240 mm complete with socket E26