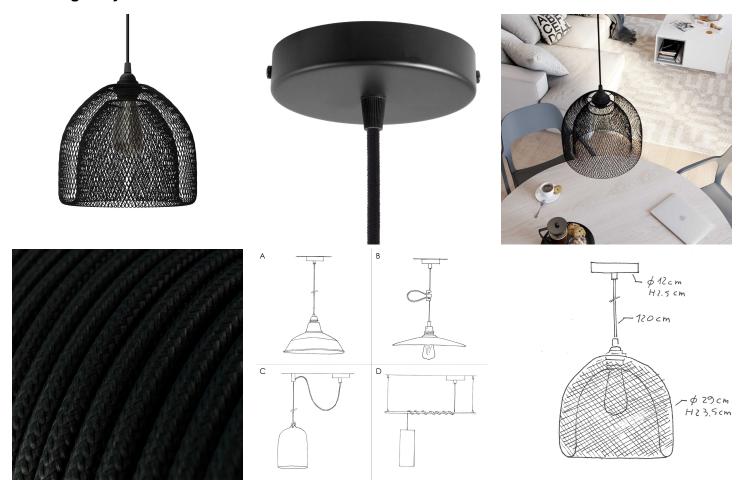

## **Product description:**

Hanging lamp composed of:

120 cm of cable 2x0.75 of the selected color

- 1 metal canopy of the selected finish
- 1 E26 in thermoplastic double ferrule socket
- 1 Ghostbell XL lampshade cage in black metal ø 290 mm H 235 mm