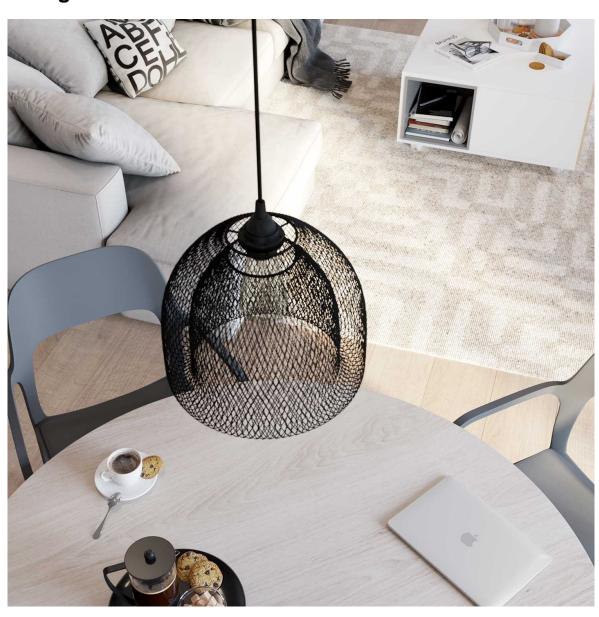

#### **Product short description:**

A pendant lamp designed for those looking for a lighting solution with an industrial design inspired lampshade.

The metal mesh structure of the Ghostbell XL cage lampshade that surrounds the bulb and the metal finishes of this ceiling lamp make it an ideal lighting solution to bring factory style to your home.

We recommend you use it to **light large rooms**, such as **lofts and living rooms**, or to give a contemporary touch to a dining table.

This chandelier is ready to be installed by expert hands and can be purchased already **complete with bulb**: we have chosen for you the golden Edison ST64 LED bulb with long filament that will give a steampunk touch to your new lamp, but alternatively you can take a look at our assortment of design LED bulbs to find the one that best suits your style.