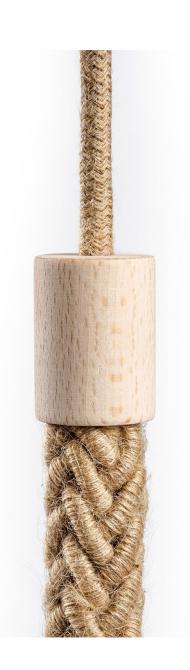

#### Product short description:

The terminal is made of beech wood crafted in Italy. Wood is a natural material that can evoke very different styles: Scandinavian, shabby, country, nautical and many more!

The wooden terminal is suitable for light installations with our 24mm diameter 2XL cords with 2x0.75 internal electrical cable and can be used both as a closing part of the terminal and as a cable clamp for 2XL cords.

Natural wood can be painted or varnished to suit your needs and creative projects.. The kit includes a terminal with a diameter and a hole, a threaded rod, 2 nuts and a washer.

#### **Product description:**

Wood terminal, compatible with twisted cords 2XL 2x0,75:. Dimensions: H 45 mm, Ø 34 mm. Top hole size: Ø 10 mm. Lower hole size: Ø 24 mm. Lower hole size: Ø 24 mm.. Includes: 1 M10 bolt; 2 M10 nuts; 1 serrated washer.