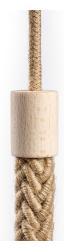

#### Product short description:

The terminal is made of beech wood crafted in Italy. Wood is a natural material that can evoke very different styles: Scandinavian, shabby, country, nautical and many more!

The wooden terminal is suitable for light installations with our 24mm diameter 2XL cords with 2x0.75 internal electrical cable and can be used both as a closing part of the terminal and as a cable clamp for 2XL cords.

Natural wood can be painted or varnished to suit your needs and creative projects.. The kit includes a terminal with a diameter and a hole, a threaded rod, 2 nuts and a washer.

#### **Product description:**

Wood terminal, compatible with twisted cords 2XL 2x0,75:. Dimensions: H 45 mm, Ø 34 mm. Top hole size: Ø 10 mm. Lower hole size: Ø 24 mm. Lower hole size: Ø 24 mm.. Includes: 1 M10 bolt; 2 M10 nuts; 1 serrated washer.