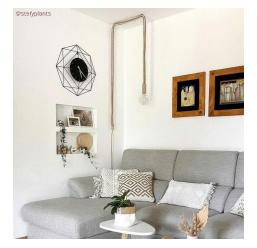

#### Product short description:

The terminal is made of beech wood crafted in Italy. Wood is a natural material that can evoke very different styles: Scandinavian, shabby, country, nautical and many more!

The wooden terminal is suitable for light installations with our 24mm diameter 2XL cords with 2x0.75 internal electrical cable and can be used both as a closing part of the terminal and as a cable clamp for 2XL cords.

Natural wood can be painted or varnished to suit your needs and creative projects.. The kit includes a terminal with a diameter and a hole, a threaded rod, 2 nuts and a washer.