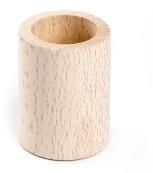

#### **Product description:**

Wood terminal, compatible with twisted cords 2XL 2x0,75:. Dimensions: H 45 mm, Ø 34 mm. Top hole size: Ø 10 mm. Lower hole size: Ø 24 mm. Lower hole size: Ø 24 mm.. Includes: 1 M10 bolt; 2 M10 nuts; 1 serrated washer.