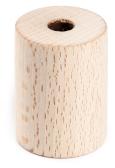

#### **Product description:**

Wood terminal, compatible with twisted cords 2XL 2x0,75:. Dimensions: H 45 mm, Ø 34 mm. Top hole size: Ø 10 mm. Lower hole size: Ø 24 mm. Lower hole size: Ø 24 mm.. Includes: 1 M10 bolt; 2 M10 nuts; 1 serrated washer.