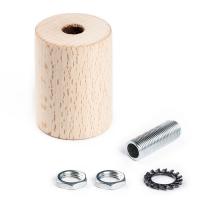

Natural wood can be painted or varnished to suit your needs and creative projects.. The kit includes a terminal with a diameter and a hole, a threaded rod, 2 nuts and a washer.

#### **Product description:**

Wood terminal, compatible with twisted cords 2XL 2x0,75:. Dimensions: H 45 mm, Ø 34 mm. Top hole size: Ø 10 mm. Lower hole size: Ø 24 mm. Lower hole size: Ø 24 mm.. Includes: 1 M10 bolt; 2 M10 nuts; 1 serrated washer.