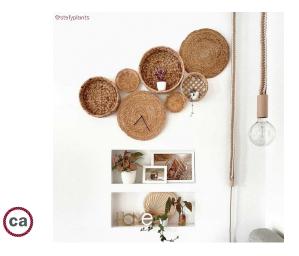

#### Product short description:

The terminal is made of beech wood crafted in Italy. Wood is a natural material that can evoke very different styles: Scandinavian, shabby, country, nautical and many more!

The wooden terminal is suitable for light installations with our 24mm diameter 2XL cords with 2x0.75 internal electrical cable and can be used both as a closing part of the terminal and as a cable clamp for 2XL cords.

Natural wood can be painted or varnished to suit your needs and creative projects.. The kit includes a terminal with a diameter and a hole, a threaded rod, 2 nuts and a washer.